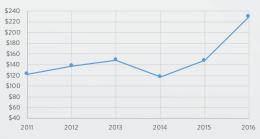

## **MULTIFAMILY SALES**

| Year | Sales | Total SF | Avg SF | Tot | al Sales   | Avg \$ | PSF |
|------|-------|----------|--------|-----|------------|--------|-----|
| 201  | 6 3   | 18,458   | 6,153  | \$  | 2,665,800  | \$     | 163 |
| 201  | 5 14  | 101,847  | 7,275  | \$  | 12,037,800 | \$     | 132 |
| 201  | 4 7   | 59,630   | 8,519  | \$  | 4,635,000  | \$     | 85  |
| 201  | 3 9   | 288,718  | 32,080 | \$  | 36,836,500 | \$     | 96  |
| 20   | 2 9   | 457,124  | 50,792 | \$  | 30,278,500 | \$     | 80  |
| 20   | 11 15 | 519,672  | 34,645 | \$  | 40,384,800 | \$     | 69  |