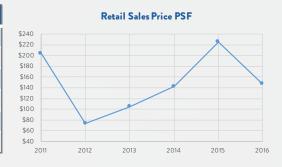

## **RETAIL SALES**

| Year | Sales | Total SF | Avg SF | Total Sales   | Avg \$ PSF |
|------|-------|----------|--------|---------------|------------|
| 2016 | 4     | 14,470   | 3,618  | \$ 2,291,100  | \$ 147     |
| 2015 | 20    | 92,037   | 4,602  | \$ 16,538,000 | \$ 225     |
| 2014 | 22    | 220,064  | 10,003 | \$ 17,405,500 | \$ 142     |
| 2013 | 7     | 50,955   | 7,279  | \$ 2,841,000  | \$ 104     |
| 2012 | 16    | 72,499   | 4,531  | \$ 4,766,600  | \$ 73      |
| 2011 | 4     | 23,390   | 5,848  | \$ 2,884,400  | \$ 204     |