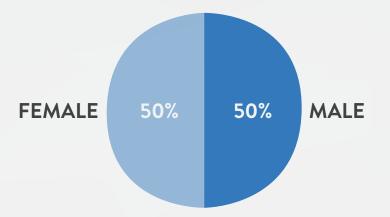

#### POPULATION DEMOGRAPHICS

| Total Population  | 153,538 |
|-------------------|---------|
| Male Population   | 76,817  |
| Female Population | 76,722  |
| % Δ Since 2000    | +7.3%   |
| % Δ Since 2010    | 3.9%    |
| Median Age        | 35.72   |