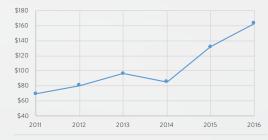

## **INDUSTRIAL SALES**

| Year | Sales | Total SF | Avg SF | Total Sales   | Avg \$ PSF |
|------|-------|----------|--------|---------------|------------|
| 2016 | 7     | 190,578  | 27,225 | \$23,643,000  | \$ 118     |
| 2015 | 36    | 361,962  | 10,055 | \$ 32,278,530 | \$ 113     |
| 2014 | 17    | 167,395  | 9,847  | \$ 11,465,161 | \$ 76      |
| 2013 | 14    | 108,227  | 7,731  | \$ 6,530,000  | \$ 66      |
| 2012 | 15    | 284,069  | 18,938 | \$ 11,747,200 | \$ 57      |
| 2011 | 6     | 80,262   | 13,377 | \$ 3,638,400  | \$ 56      |