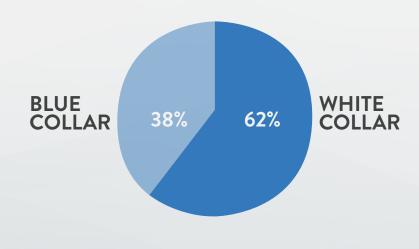

#### OCCUPATIONAL EMPLOYMENT

| White Collar | 5,921 |
|--------------|-------|
| Blue Collar  | 3,603 |

KOHN