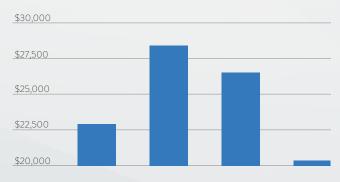

#### HH INCOME & AVG INCOME

| Median < 25  | \$23,039 |
|--------------|----------|
| Median 25-44 | \$28,776 |
| Median 45-64 | \$26,551 |
| Median > 65  | \$20,182 |

ALLAPATTAH COMMERCIAL SNAPSHOT2016 SECIASE COMMERCIAL ASSOCIATION OF SOUTH FLORIDA