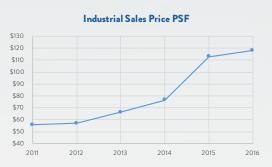

## **INDUSTRIAL SALES**

| Year | Sales | Total SF | Avg SF | Total Sales   | Avg \$ PSF |
|------|-------|----------|--------|---------------|------------|
| 2016 | 7     | 190,578  | 27,225 | \$23,643,000  | \$ 118     |
| 2015 | 36    | 361,962  | 10,055 | \$ 32,278,530 | \$ 113     |
| 2014 | 17    | 167,395  | 9,847  | \$ 11,465,161 | \$ 76      |
| 2013 | 14    | 108,227  | 7,731  | \$ 6,530,000  | \$ 66      |
| 2012 | 15    | 284,069  | 18,938 | \$ 11,747,200 | \$ 57      |
| 2011 | 6     | 80,262   | 13,377 | \$ 3,638,400  | \$ 56      |