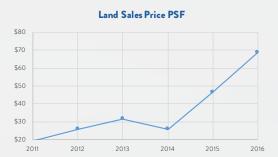

## LAND SALES

| Year |      | Sales | Total SF | Avg SF | Tot | al Sales   | Avg | \$ PSF |
|------|------|-------|----------|--------|-----|------------|-----|--------|
| 2    | 016  | 6     | 82,492   | 13,749 | \$  | 4,437,500  | \$  | 69     |
| 2    | 015  | 6     | 368,711  | 61,452 | \$  | 14,915,754 | \$  | 47     |
| 2    | 014  | 9     | 264,170  | 29,352 | \$  | 6,576,556  | \$  | 26     |
| 2    | 013  | 4     | 43,170   | 10,793 | \$  | 1,200,500  | \$  | 31     |
| 2    | 012  | 5     | 304,321  | 60,864 | \$  | 9,494,100  | \$  | 26     |
| 2    | 2011 | 1     | 15,899   | 15,899 | \$  | 305,745    | \$  | 19     |