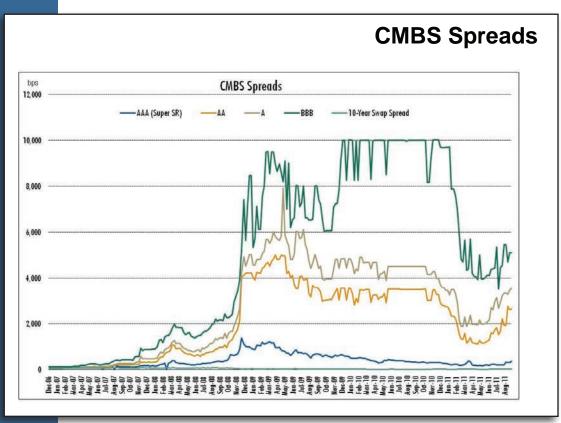

## **Historic 10-Year Treasury**

| CMBS Yields - Quarterly                                                                                                             |                                 |        |        |                   |                                                                                                                                                                                                                                                                                                                                                                                                                                                                                                                                                                                                                                                                                                                                                                                                                                                                                                                                                                                                                                                                                                                                                                                                                                                                                                                                                                                                                                                                                                                                                                                                                                                                                                                                                                                                                                                                                                                                                                                                                                                                                                                                |        |                            |       |        |        |
|-------------------------------------------------------------------------------------------------------------------------------------|---------------------------------|--------|--------|-------------------|--------------------------------------------------------------------------------------------------------------------------------------------------------------------------------------------------------------------------------------------------------------------------------------------------------------------------------------------------------------------------------------------------------------------------------------------------------------------------------------------------------------------------------------------------------------------------------------------------------------------------------------------------------------------------------------------------------------------------------------------------------------------------------------------------------------------------------------------------------------------------------------------------------------------------------------------------------------------------------------------------------------------------------------------------------------------------------------------------------------------------------------------------------------------------------------------------------------------------------------------------------------------------------------------------------------------------------------------------------------------------------------------------------------------------------------------------------------------------------------------------------------------------------------------------------------------------------------------------------------------------------------------------------------------------------------------------------------------------------------------------------------------------------------------------------------------------------------------------------------------------------------------------------------------------------------------------------------------------------------------------------------------------------------------------------------------------------------------------------------------------------|--------|----------------------------|-------|--------|--------|
| US Treasur                                                                                                                          | S Treasury-10 Year CMBS Spreads |        | ads    | Treasury + Spread |                                                                                                                                                                                                                                                                                                                                                                                                                                                                                                                                                                                                                                                                                                                                                                                                                                                                                                                                                                                                                                                                                                                                                                                                                                                                                                                                                                                                                                                                                                                                                                                                                                                                                                                                                                                                                                                                                                                                                                                                                                                                                                                                |        | Combined Basis Point Chng. |       |        |        |
| Quarter                                                                                                                             | Quarterly Average               | AAA    | AA     | Α                 | AAA                                                                                                                                                                                                                                                                                                                                                                                                                                                                                                                                                                                                                                                                                                                                                                                                                                                                                                                                                                                                                                                                                                                                                                                                                                                                                                                                                                                                                                                                                                                                                                                                                                                                                                                                                                                                                                                                                                                                                                                                                                                                                                                            | AA     | Α                          | AAA   | AA     | Α      |
| 05Q2                                                                                                                                | 4.16%                           | 0.65%  | 0.84%  | 0.94%             | 4.82%                                                                                                                                                                                                                                                                                                                                                                                                                                                                                                                                                                                                                                                                                                                                                                                                                                                                                                                                                                                                                                                                                                                                                                                                                                                                                                                                                                                                                                                                                                                                                                                                                                                                                                                                                                                                                                                                                                                                                                                                                                                                                                                          | 5.01%  | 5.11%                      | (8)   | 1      | 2      |
| 05Q3                                                                                                                                | 4.21%                           | 0.70%  | 0.89%  | 0.99%             | 4.91%                                                                                                                                                                                                                                                                                                                                                                                                                                                                                                                                                                                                                                                                                                                                                                                                                                                                                                                                                                                                                                                                                                                                                                                                                                                                                                                                                                                                                                                                                                                                                                                                                                                                                                                                                                                                                                                                                                                                                                                                                                                                                                                          | 5.10%  | 5.20%                      | 9     | 9      | 9      |
| 05Q4                                                                                                                                | 4.46%                           | 0.82%  | 0.98%  | 1.08%             | 5.28%                                                                                                                                                                                                                                                                                                                                                                                                                                                                                                                                                                                                                                                                                                                                                                                                                                                                                                                                                                                                                                                                                                                                                                                                                                                                                                                                                                                                                                                                                                                                                                                                                                                                                                                                                                                                                                                                                                                                                                                                                                                                                                                          | 5.44%  | 5.54%                      | 37    | 35     | 34     |
| 06Q1                                                                                                                                | 4.55%                           | 0.80%  | 0.97%  | 1.07%             | 5.35%                                                                                                                                                                                                                                                                                                                                                                                                                                                                                                                                                                                                                                                                                                                                                                                                                                                                                                                                                                                                                                                                                                                                                                                                                                                                                                                                                                                                                                                                                                                                                                                                                                                                                                                                                                                                                                                                                                                                                                                                                                                                                                                          | 5.52%  | 5.62%                      | 7     | 8      | 8      |
| 06Q2                                                                                                                                | 5.07%                           | 1.35%  | 0.89%  | 0.98%             | 6.41%                                                                                                                                                                                                                                                                                                                                                                                                                                                                                                                                                                                                                                                                                                                                                                                                                                                                                                                                                                                                                                                                                                                                                                                                                                                                                                                                                                                                                                                                                                                                                                                                                                                                                                                                                                                                                                                                                                                                                                                                                                                                                                                          | 5.95%  | 6.05%                      | 106   | 43     | 43     |
| 06Q3                                                                                                                                | 4.90%                           | 0.75%  | 0.90%  | 0.98%             | 5.65%                                                                                                                                                                                                                                                                                                                                                                                                                                                                                                                                                                                                                                                                                                                                                                                                                                                                                                                                                                                                                                                                                                                                                                                                                                                                                                                                                                                                                                                                                                                                                                                                                                                                                                                                                                                                                                                                                                                                                                                                                                                                                                                          | 5.80%  | 5.88%                      | (76)  | (15)   | (16)   |
| 06Q4                                                                                                                                | 4.63%                           | 0.75%  | 0.87%  | 0.96%             | 5.38%                                                                                                                                                                                                                                                                                                                                                                                                                                                                                                                                                                                                                                                                                                                                                                                                                                                                                                                                                                                                                                                                                                                                                                                                                                                                                                                                                                                                                                                                                                                                                                                                                                                                                                                                                                                                                                                                                                                                                                                                                                                                                                                          | 5.50%  | 5.59%                      | (27)  | (30)   | (29)   |
| 07Q1                                                                                                                                | 4.69%                           | 0.75%  | 0.88%  | 0.96%             | 5.44%                                                                                                                                                                                                                                                                                                                                                                                                                                                                                                                                                                                                                                                                                                                                                                                                                                                                                                                                                                                                                                                                                                                                                                                                                                                                                                                                                                                                                                                                                                                                                                                                                                                                                                                                                                                                                                                                                                                                                                                                                                                                                                                          | 5.56%  | 5.65%                      | 6     | 6      | 5      |
| 07Q2                                                                                                                                | 4.82%                           | 0.79%  | 1.05%  | 1.22%             | 5.61%                                                                                                                                                                                                                                                                                                                                                                                                                                                                                                                                                                                                                                                                                                                                                                                                                                                                                                                                                                                                                                                                                                                                                                                                                                                                                                                                                                                                                                                                                                                                                                                                                                                                                                                                                                                                                                                                                                                                                                                                                                                                                                                          | 5.87%  | 6.05%                      | 17    | 31     | 40     |
| 07Q3                                                                                                                                | 4.74%                           | 1.12%  | 1.77%  | 2.21%             | 5.86%                                                                                                                                                                                                                                                                                                                                                                                                                                                                                                                                                                                                                                                                                                                                                                                                                                                                                                                                                                                                                                                                                                                                                                                                                                                                                                                                                                                                                                                                                                                                                                                                                                                                                                                                                                                                                                                                                                                                                                                                                                                                                                                          | 6.51%  | 6.95%                      | 25    | 63     | 90     |
| 07Q4                                                                                                                                | 4.27%                           | 1.47%  | 2.75%  | 4.02%             | 5.74%                                                                                                                                                                                                                                                                                                                                                                                                                                                                                                                                                                                                                                                                                                                                                                                                                                                                                                                                                                                                                                                                                                                                                                                                                                                                                                                                                                                                                                                                                                                                                                                                                                                                                                                                                                                                                                                                                                                                                                                                                                                                                                                          | 7.01%  | 8.29%                      | (12)  | 51     | 134    |
| 08Q1                                                                                                                                | 3.65%                           | 2.44%  | 7.12%  | 9.00%             | 6.09%                                                                                                                                                                                                                                                                                                                                                                                                                                                                                                                                                                                                                                                                                                                                                                                                                                                                                                                                                                                                                                                                                                                                                                                                                                                                                                                                                                                                                                                                                                                                                                                                                                                                                                                                                                                                                                                                                                                                                                                                                                                                                                                          | 10.77% | 12.65%                     | 35    | 375    | 436    |
| 08Q2                                                                                                                                | 3.86%                           | 2.34%  | 6.85%  | 8.84%             | 6.20%                                                                                                                                                                                                                                                                                                                                                                                                                                                                                                                                                                                                                                                                                                                                                                                                                                                                                                                                                                                                                                                                                                                                                                                                                                                                                                                                                                                                                                                                                                                                                                                                                                                                                                                                                                                                                                                                                                                                                                                                                                                                                                                          | 10.71% | 12.70%                     | 12    | (5)    | 5      |
| 08Q3                                                                                                                                | 3.85%                           | 3.24%  | 8.56%  | 12.34%            | 7.09%                                                                                                                                                                                                                                                                                                                                                                                                                                                                                                                                                                                                                                                                                                                                                                                                                                                                                                                                                                                                                                                                                                                                                                                                                                                                                                                                                                                                                                                                                                                                                                                                                                                                                                                                                                                                                                                                                                                                                                                                                                                                                                                          | 12.41% | 16.19%                     | 89    | 170    | 350    |
| 08Q4                                                                                                                                | 3.24%                           | 8.64%  | 28.71% | 33.89%            | 11.87%                                                                                                                                                                                                                                                                                                                                                                                                                                                                                                                                                                                                                                                                                                                                                                                                                                                                                                                                                                                                                                                                                                                                                                                                                                                                                                                                                                                                                                                                                                                                                                                                                                                                                                                                                                                                                                                                                                                                                                                                                                                                                                                         | 31.95% | 37.12%                     | 478   | 1954   | 2093   |
| 09Q1                                                                                                                                | 2.67%                           | 10.83% | 44.88% | 52.94%            | 13.50%                                                                                                                                                                                                                                                                                                                                                                                                                                                                                                                                                                                                                                                                                                                                                                                                                                                                                                                                                                                                                                                                                                                                                                                                                                                                                                                                                                                                                                                                                                                                                                                                                                                                                                                                                                                                                                                                                                                                                                                                                                                                                                                         | 47.55% | 55.62%                     | 163   | 1560   | 1849   |
| 09Q2                                                                                                                                | 3.28%                           | 7.93%  | 43.15% | 57.65%            | 11.21%                                                                                                                                                                                                                                                                                                                                                                                                                                                                                                                                                                                                                                                                                                                                                                                                                                                                                                                                                                                                                                                                                                                                                                                                                                                                                                                                                                                                                                                                                                                                                                                                                                                                                                                                                                                                                                                                                                                                                                                                                                                                                                                         | 46.43% | 60.93%                     | (229) | (112)  | 531    |
| 09Q3                                                                                                                                | 3.51%                           | 6.41%  | 35.23% | 47.96%            | 9.92%                                                                                                                                                                                                                                                                                                                                                                                                                                                                                                                                                                                                                                                                                                                                                                                                                                                                                                                                                                                                                                                                                                                                                                                                                                                                                                                                                                                                                                                                                                                                                                                                                                                                                                                                                                                                                                                                                                                                                                                                                                                                                                                          | 38.74% | 51.47%                     | (129) | (769)  | (946)  |
| 09Q4                                                                                                                                | 3.42%                           | 5.92%  | 32.94% | 45.06%            | 9.33%                                                                                                                                                                                                                                                                                                                                                                                                                                                                                                                                                                                                                                                                                                                                                                                                                                                                                                                                                                                                                                                                                                                                                                                                                                                                                                                                                                                                                                                                                                                                                                                                                                                                                                                                                                                                                                                                                                                                                                                                                                                                                                                          | 36.36% | 48.48%                     | (59)  | (238)  | (299)  |
| 10Q1                                                                                                                                | 3.70%                           | 4.66%  | 32.99% | 46.31%            | 8.36%                                                                                                                                                                                                                                                                                                                                                                                                                                                                                                                                                                                                                                                                                                                                                                                                                                                                                                                                                                                                                                                                                                                                                                                                                                                                                                                                                                                                                                                                                                                                                                                                                                                                                                                                                                                                                                                                                                                                                                                                                                                                                                                          | 36.69% | 50.01%                     | (98)  | 33     | 153    |
| 10Q2                                                                                                                                | 3.49%                           | 3.73%  | 33.05% | 43.64%            | 7.22%                                                                                                                                                                                                                                                                                                                                                                                                                                                                                                                                                                                                                                                                                                                                                                                                                                                                                                                                                                                                                                                                                                                                                                                                                                                                                                                                                                                                                                                                                                                                                                                                                                                                                                                                                                                                                                                                                                                                                                                                                                                                                                                          | 36.54% | 47.13%                     | (113) | (15)   | (288)  |
| 10Q3                                                                                                                                | 2.77%                           | 3.41%  | 35.01% | 45.01%            | 6.18%                                                                                                                                                                                                                                                                                                                                                                                                                                                                                                                                                                                                                                                                                                                                                                                                                                                                                                                                                                                                                                                                                                                                                                                                                                                                                                                                                                                                                                                                                                                                                                                                                                                                                                                                                                                                                                                                                                                                                                                                                                                                                                                          | 37.79% | 47.79%                     | (104) | 125    | 66     |
| 10Q4                                                                                                                                | 2.82%                           | 2.91%  | 31.57% | 40.45%            | 5.74%                                                                                                                                                                                                                                                                                                                                                                                                                                                                                                                                                                                                                                                                                                                                                                                                                                                                                                                                                                                                                                                                                                                                                                                                                                                                                                                                                                                                                                                                                                                                                                                                                                                                                                                                                                                                                                                                                                                                                                                                                                                                                                                          | 34.39% | 43.27%                     | (45)  | (340)  | (451)  |
| 11Q1                                                                                                                                | 3.44%                           | 2.39%  | 17.43% | 25.77%            | CANADA DE LA CALLADA DE LA CAL |        | 29.21%                     | 10    | (1352) | (1407) |
| 11Q2                                                                                                                                | 3.19%                           | 1.91%  | 12.76% | 21.60%            | 5.10%                                                                                                                                                                                                                                                                                                                                                                                                                                                                                                                                                                                                                                                                                                                                                                                                                                                                                                                                                                                                                                                                                                                                                                                                                                                                                                                                                                                                                                                                                                                                                                                                                                                                                                                                                                                                                                                                                                                                                                                                                                                                                                                          | 15.95% | 24.78%                     | (73)  | (492)  | (442)  |
| Sources: Banc of America, Barclays Capital, Credit Suisse, Deutsche Bank, RBS Greenwich Capital Markets, JPMorgan Chase Securities, |                                 |        |        |                   |                                                                                                                                                                                                                                                                                                                                                                                                                                                                                                                                                                                                                                                                                                                                                                                                                                                                                                                                                                                                                                                                                                                                                                                                                                                                                                                                                                                                                                                                                                                                                                                                                                                                                                                                                                                                                                                                                                                                                                                                                                                                                                                                |        |                            |       |        |        |

Morgan Stanley and Wells Fargo Securities.