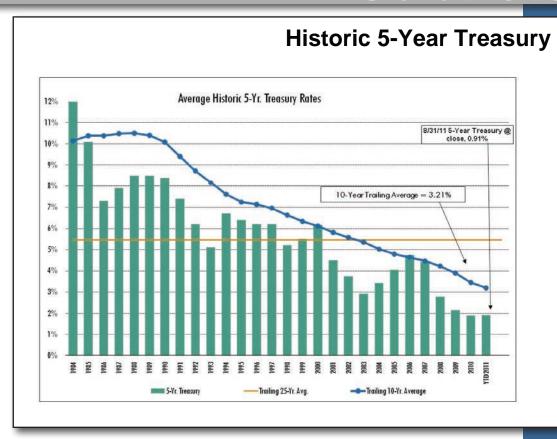

## **Historic 10-Year Treasury**

| CMBS Yields - Quarterly                                                                                                             |                                 |        |        |                   |                                                                                                                                                                                                                                                                                                                                                                                                                                                                                                                                                                                                                                                                                                                                                                                                                                                                                                                                                                                                                                                                                                                                                                                                                                                                                                                                                                                                                                                                                                                                                                                                                                                                                                                                                                                                                                                                                                                                                                                                                                                                                                                                |        |                            |       |        |        |
|-------------------------------------------------------------------------------------------------------------------------------------|---------------------------------|--------|--------|-------------------|--------------------------------------------------------------------------------------------------------------------------------------------------------------------------------------------------------------------------------------------------------------------------------------------------------------------------------------------------------------------------------------------------------------------------------------------------------------------------------------------------------------------------------------------------------------------------------------------------------------------------------------------------------------------------------------------------------------------------------------------------------------------------------------------------------------------------------------------------------------------------------------------------------------------------------------------------------------------------------------------------------------------------------------------------------------------------------------------------------------------------------------------------------------------------------------------------------------------------------------------------------------------------------------------------------------------------------------------------------------------------------------------------------------------------------------------------------------------------------------------------------------------------------------------------------------------------------------------------------------------------------------------------------------------------------------------------------------------------------------------------------------------------------------------------------------------------------------------------------------------------------------------------------------------------------------------------------------------------------------------------------------------------------------------------------------------------------------------------------------------------------|--------|----------------------------|-------|--------|--------|
| US Treasur                                                                                                                          | S Treasury-10 Year CMBS Spreads |        | ads    | Treasury + Spread |                                                                                                                                                                                                                                                                                                                                                                                                                                                                                                                                                                                                                                                                                                                                                                                                                                                                                                                                                                                                                                                                                                                                                                                                                                                                                                                                                                                                                                                                                                                                                                                                                                                                                                                                                                                                                                                                                                                                                                                                                                                                                                                                |        | Combined Basis Point Chng. |       |        |        |
| Quarter                                                                                                                             | Quarterly Average               | AAA    | AA     | Α                 | AAA                                                                                                                                                                                                                                                                                                                                                                                                                                                                                                                                                                                                                                                                                                                                                                                                                                                                                                                                                                                                                                                                                                                                                                                                                                                                                                                                                                                                                                                                                                                                                                                                                                                                                                                                                                                                                                                                                                                                                                                                                                                                                                                            | AA     | Α                          | AAA   | AA     | Α      |
| 05Q2                                                                                                                                | 4.16%                           | 0.65%  | 0.84%  | 0.94%             | 4.82%                                                                                                                                                                                                                                                                                                                                                                                                                                                                                                                                                                                                                                                                                                                                                                                                                                                                                                                                                                                                                                                                                                                                                                                                                                                                                                                                                                                                                                                                                                                                                                                                                                                                                                                                                                                                                                                                                                                                                                                                                                                                                                                          | 5.01%  | 5.11%                      | (8)   | 1      | 2      |
| 05Q3                                                                                                                                | 4.21%                           | 0.70%  | 0.89%  | 0.99%             | 4.91%                                                                                                                                                                                                                                                                                                                                                                                                                                                                                                                                                                                                                                                                                                                                                                                                                                                                                                                                                                                                                                                                                                                                                                                                                                                                                                                                                                                                                                                                                                                                                                                                                                                                                                                                                                                                                                                                                                                                                                                                                                                                                                                          | 5.10%  | 5.20%                      | 9     | 9      | 9      |
| 05Q4                                                                                                                                | 4.46%                           | 0.82%  | 0.98%  | 1.08%             | 5.28%                                                                                                                                                                                                                                                                                                                                                                                                                                                                                                                                                                                                                                                                                                                                                                                                                                                                                                                                                                                                                                                                                                                                                                                                                                                                                                                                                                                                                                                                                                                                                                                                                                                                                                                                                                                                                                                                                                                                                                                                                                                                                                                          | 5.44%  | 5.54%                      | 37    | 35     | 34     |
| 06Q1                                                                                                                                | 4.55%                           | 0.80%  | 0.97%  | 1.07%             | 5.35%                                                                                                                                                                                                                                                                                                                                                                                                                                                                                                                                                                                                                                                                                                                                                                                                                                                                                                                                                                                                                                                                                                                                                                                                                                                                                                                                                                                                                                                                                                                                                                                                                                                                                                                                                                                                                                                                                                                                                                                                                                                                                                                          | 5.52%  | 5.62%                      | 7     | 8      | 8      |
| 06Q2                                                                                                                                | 5.07%                           | 1.35%  | 0.89%  | 0.98%             | 6.41%                                                                                                                                                                                                                                                                                                                                                                                                                                                                                                                                                                                                                                                                                                                                                                                                                                                                                                                                                                                                                                                                                                                                                                                                                                                                                                                                                                                                                                                                                                                                                                                                                                                                                                                                                                                                                                                                                                                                                                                                                                                                                                                          | 5.95%  | 6.05%                      | 106   | 43     | 43     |
| 06Q3                                                                                                                                | 4.90%                           | 0.75%  | 0.90%  | 0.98%             | 5.65%                                                                                                                                                                                                                                                                                                                                                                                                                                                                                                                                                                                                                                                                                                                                                                                                                                                                                                                                                                                                                                                                                                                                                                                                                                                                                                                                                                                                                                                                                                                                                                                                                                                                                                                                                                                                                                                                                                                                                                                                                                                                                                                          | 5.80%  | 5.88%                      | (76)  | (15)   | (16)   |
| 06Q4                                                                                                                                | 4.63%                           | 0.75%  | 0.87%  | 0.96%             | 5.38%                                                                                                                                                                                                                                                                                                                                                                                                                                                                                                                                                                                                                                                                                                                                                                                                                                                                                                                                                                                                                                                                                                                                                                                                                                                                                                                                                                                                                                                                                                                                                                                                                                                                                                                                                                                                                                                                                                                                                                                                                                                                                                                          | 5.50%  | 5.59%                      | (27)  | (30)   | (29)   |
| 07Q1                                                                                                                                | 4.69%                           | 0.75%  | 0.88%  | 0.96%             | 5.44%                                                                                                                                                                                                                                                                                                                                                                                                                                                                                                                                                                                                                                                                                                                                                                                                                                                                                                                                                                                                                                                                                                                                                                                                                                                                                                                                                                                                                                                                                                                                                                                                                                                                                                                                                                                                                                                                                                                                                                                                                                                                                                                          | 5.56%  | 5.65%                      | 6     | 6      | 5      |
| 07Q2                                                                                                                                | 4.82%                           | 0.79%  | 1.05%  | 1.22%             | 5.61%                                                                                                                                                                                                                                                                                                                                                                                                                                                                                                                                                                                                                                                                                                                                                                                                                                                                                                                                                                                                                                                                                                                                                                                                                                                                                                                                                                                                                                                                                                                                                                                                                                                                                                                                                                                                                                                                                                                                                                                                                                                                                                                          | 5.87%  | 6.05%                      | 17    | 31     | 40     |
| 07Q3                                                                                                                                | 4.74%                           | 1.12%  | 1.77%  | 2.21%             | 5.86%                                                                                                                                                                                                                                                                                                                                                                                                                                                                                                                                                                                                                                                                                                                                                                                                                                                                                                                                                                                                                                                                                                                                                                                                                                                                                                                                                                                                                                                                                                                                                                                                                                                                                                                                                                                                                                                                                                                                                                                                                                                                                                                          | 6.51%  | 6.95%                      | 25    | 63     | 90     |
| 07Q4                                                                                                                                | 4.27%                           | 1.47%  | 2.75%  | 4.02%             | 5.74%                                                                                                                                                                                                                                                                                                                                                                                                                                                                                                                                                                                                                                                                                                                                                                                                                                                                                                                                                                                                                                                                                                                                                                                                                                                                                                                                                                                                                                                                                                                                                                                                                                                                                                                                                                                                                                                                                                                                                                                                                                                                                                                          | 7.01%  | 8.29%                      | (12)  | 51     | 134    |
| 08Q1                                                                                                                                | 3.65%                           | 2.44%  | 7.12%  | 9.00%             | 6.09%                                                                                                                                                                                                                                                                                                                                                                                                                                                                                                                                                                                                                                                                                                                                                                                                                                                                                                                                                                                                                                                                                                                                                                                                                                                                                                                                                                                                                                                                                                                                                                                                                                                                                                                                                                                                                                                                                                                                                                                                                                                                                                                          | 10.77% | 12.65%                     | 35    | 375    | 436    |
| 08Q2                                                                                                                                | 3.86%                           | 2.34%  | 6.85%  | 8.84%             | 6.20%                                                                                                                                                                                                                                                                                                                                                                                                                                                                                                                                                                                                                                                                                                                                                                                                                                                                                                                                                                                                                                                                                                                                                                                                                                                                                                                                                                                                                                                                                                                                                                                                                                                                                                                                                                                                                                                                                                                                                                                                                                                                                                                          | 10.71% | 12.70%                     | 12    | (5)    | 5      |
| 08Q3                                                                                                                                | 3.85%                           | 3.24%  | 8.56%  | 12.34%            | 7.09%                                                                                                                                                                                                                                                                                                                                                                                                                                                                                                                                                                                                                                                                                                                                                                                                                                                                                                                                                                                                                                                                                                                                                                                                                                                                                                                                                                                                                                                                                                                                                                                                                                                                                                                                                                                                                                                                                                                                                                                                                                                                                                                          | 12.41% | 16.19%                     | 89    | 170    | 350    |
| 08Q4                                                                                                                                | 3.24%                           | 8.64%  | 28.71% | 33.89%            | 11.87%                                                                                                                                                                                                                                                                                                                                                                                                                                                                                                                                                                                                                                                                                                                                                                                                                                                                                                                                                                                                                                                                                                                                                                                                                                                                                                                                                                                                                                                                                                                                                                                                                                                                                                                                                                                                                                                                                                                                                                                                                                                                                                                         | 31.95% | 37.12%                     | 478   | 1954   | 2093   |
| 09Q1                                                                                                                                | 2.67%                           | 10.83% | 44.88% | 52.94%            | 13.50%                                                                                                                                                                                                                                                                                                                                                                                                                                                                                                                                                                                                                                                                                                                                                                                                                                                                                                                                                                                                                                                                                                                                                                                                                                                                                                                                                                                                                                                                                                                                                                                                                                                                                                                                                                                                                                                                                                                                                                                                                                                                                                                         | 47.55% | 55.62%                     | 163   | 1560   | 1849   |
| 09Q2                                                                                                                                | 3.28%                           | 7.93%  | 43.15% | 57.65%            | 11.21%                                                                                                                                                                                                                                                                                                                                                                                                                                                                                                                                                                                                                                                                                                                                                                                                                                                                                                                                                                                                                                                                                                                                                                                                                                                                                                                                                                                                                                                                                                                                                                                                                                                                                                                                                                                                                                                                                                                                                                                                                                                                                                                         | 46.43% | 60.93%                     | (229) | (112)  | 531    |
| 09Q3                                                                                                                                | 3.51%                           | 6.41%  | 35.23% | 47.96%            | 9.92%                                                                                                                                                                                                                                                                                                                                                                                                                                                                                                                                                                                                                                                                                                                                                                                                                                                                                                                                                                                                                                                                                                                                                                                                                                                                                                                                                                                                                                                                                                                                                                                                                                                                                                                                                                                                                                                                                                                                                                                                                                                                                                                          | 38.74% | 51.47%                     | (129) | (769)  | (946)  |
| 09Q4                                                                                                                                | 3.42%                           | 5.92%  | 32.94% | 45.06%            | 9.33%                                                                                                                                                                                                                                                                                                                                                                                                                                                                                                                                                                                                                                                                                                                                                                                                                                                                                                                                                                                                                                                                                                                                                                                                                                                                                                                                                                                                                                                                                                                                                                                                                                                                                                                                                                                                                                                                                                                                                                                                                                                                                                                          | 36.36% | 48.48%                     | (59)  | (238)  | (299)  |
| 10Q1                                                                                                                                | 3.70%                           | 4.66%  | 32.99% | 46.31%            | 8.36%                                                                                                                                                                                                                                                                                                                                                                                                                                                                                                                                                                                                                                                                                                                                                                                                                                                                                                                                                                                                                                                                                                                                                                                                                                                                                                                                                                                                                                                                                                                                                                                                                                                                                                                                                                                                                                                                                                                                                                                                                                                                                                                          | 36.69% | 50.01%                     | (98)  | 33     | 153    |
| 10Q2                                                                                                                                | 3.49%                           | 3.73%  | 33.05% | 43.64%            | 7.22%                                                                                                                                                                                                                                                                                                                                                                                                                                                                                                                                                                                                                                                                                                                                                                                                                                                                                                                                                                                                                                                                                                                                                                                                                                                                                                                                                                                                                                                                                                                                                                                                                                                                                                                                                                                                                                                                                                                                                                                                                                                                                                                          | 36.54% | 47.13%                     | (113) | (15)   | (288)  |
| 10Q3                                                                                                                                | 2.77%                           | 3.41%  | 35.01% | 45.01%            | 6.18%                                                                                                                                                                                                                                                                                                                                                                                                                                                                                                                                                                                                                                                                                                                                                                                                                                                                                                                                                                                                                                                                                                                                                                                                                                                                                                                                                                                                                                                                                                                                                                                                                                                                                                                                                                                                                                                                                                                                                                                                                                                                                                                          | 37.79% | 47.79%                     | (104) | 125    | 66     |
| 10Q4                                                                                                                                | 2.82%                           | 2.91%  | 31.57% | 40.45%            | 5.74%                                                                                                                                                                                                                                                                                                                                                                                                                                                                                                                                                                                                                                                                                                                                                                                                                                                                                                                                                                                                                                                                                                                                                                                                                                                                                                                                                                                                                                                                                                                                                                                                                                                                                                                                                                                                                                                                                                                                                                                                                                                                                                                          | 34.39% | 43.27%                     | (45)  | (340)  | (451)  |
| 11Q1                                                                                                                                | 3.44%                           | 2.39%  | 17.43% | 25.77%            | CANADA DE LA CALLADA DE LA CAL |        | 29.21%                     | 10    | (1352) | (1407) |
| 11Q2                                                                                                                                | 3.19%                           | 1.91%  | 12.76% | 21.60%            | 5.10%                                                                                                                                                                                                                                                                                                                                                                                                                                                                                                                                                                                                                                                                                                                                                                                                                                                                                                                                                                                                                                                                                                                                                                                                                                                                                                                                                                                                                                                                                                                                                                                                                                                                                                                                                                                                                                                                                                                                                                                                                                                                                                                          | 15.95% | 24.78%                     | (73)  | (492)  | (442)  |
| Sources: Banc of America, Barclays Capital, Credit Suisse, Deutsche Bank, RBS Greenwich Capital Markets, JPMorgan Chase Securities, |                                 |        |        |                   |                                                                                                                                                                                                                                                                                                                                                                                                                                                                                                                                                                                                                                                                                                                                                                                                                                                                                                                                                                                                                                                                                                                                                                                                                                                                                                                                                                                                                                                                                                                                                                                                                                                                                                                                                                                                                                                                                                                                                                                                                                                                                                                                |        |                            |       |        |        |

Morgan Stanley and Wells Fargo Securities.