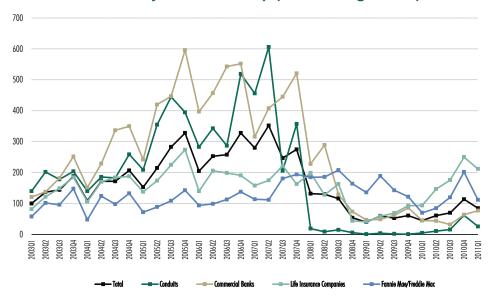

## **Life Company Originations Rise Sharply During 2010**

Commercial/Multifamily Mortgage Bankers Originations Index by Investor Group (2001 average = 100)

Source: Mortgage Bankers Association, 1Q2011Survey