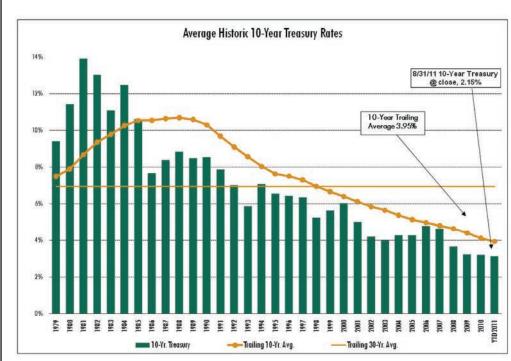

## **Historic 10-Year Treasury**

| CMBS Yields - Quarterly                                                                                                             |                                 |        |        |                   |                                                                                                                                                                                                                                                                                                                                                                                                                                                                                                                                                                                                                                                                                                                                                                                                                                                                                                                                                                                                                                                                                                                                                                                                                                                                                                                                                                                                                                                                                                                                                                                                                                                                                                                                                                                                                                                                                                                                                                                                                                                                                                                                |        |                            |       |        |        |
|-------------------------------------------------------------------------------------------------------------------------------------|---------------------------------|--------|--------|-------------------|--------------------------------------------------------------------------------------------------------------------------------------------------------------------------------------------------------------------------------------------------------------------------------------------------------------------------------------------------------------------------------------------------------------------------------------------------------------------------------------------------------------------------------------------------------------------------------------------------------------------------------------------------------------------------------------------------------------------------------------------------------------------------------------------------------------------------------------------------------------------------------------------------------------------------------------------------------------------------------------------------------------------------------------------------------------------------------------------------------------------------------------------------------------------------------------------------------------------------------------------------------------------------------------------------------------------------------------------------------------------------------------------------------------------------------------------------------------------------------------------------------------------------------------------------------------------------------------------------------------------------------------------------------------------------------------------------------------------------------------------------------------------------------------------------------------------------------------------------------------------------------------------------------------------------------------------------------------------------------------------------------------------------------------------------------------------------------------------------------------------------------|--------|----------------------------|-------|--------|--------|
| US Treasur                                                                                                                          | S Treasury-10 Year CMBS Spreads |        | ads    | Treasury + Spread |                                                                                                                                                                                                                                                                                                                                                                                                                                                                                                                                                                                                                                                                                                                                                                                                                                                                                                                                                                                                                                                                                                                                                                                                                                                                                                                                                                                                                                                                                                                                                                                                                                                                                                                                                                                                                                                                                                                                                                                                                                                                                                                                |        | Combined Basis Point Chng. |       |        |        |
| Quarter                                                                                                                             | Quarterly Average               | AAA    | AA     | Α                 | AAA                                                                                                                                                                                                                                                                                                                                                                                                                                                                                                                                                                                                                                                                                                                                                                                                                                                                                                                                                                                                                                                                                                                                                                                                                                                                                                                                                                                                                                                                                                                                                                                                                                                                                                                                                                                                                                                                                                                                                                                                                                                                                                                            | AA     | Α                          | AAA   | AA     | Α      |
| 05Q2                                                                                                                                | 4.16%                           | 0.65%  | 0.84%  | 0.94%             | 4.82%                                                                                                                                                                                                                                                                                                                                                                                                                                                                                                                                                                                                                                                                                                                                                                                                                                                                                                                                                                                                                                                                                                                                                                                                                                                                                                                                                                                                                                                                                                                                                                                                                                                                                                                                                                                                                                                                                                                                                                                                                                                                                                                          | 5.01%  | 5.11%                      | (8)   | 1      | 2      |
| 05Q3                                                                                                                                | 4.21%                           | 0.70%  | 0.89%  | 0.99%             | 4.91%                                                                                                                                                                                                                                                                                                                                                                                                                                                                                                                                                                                                                                                                                                                                                                                                                                                                                                                                                                                                                                                                                                                                                                                                                                                                                                                                                                                                                                                                                                                                                                                                                                                                                                                                                                                                                                                                                                                                                                                                                                                                                                                          | 5.10%  | 5.20%                      | 9     | 9      | 9      |
| 05Q4                                                                                                                                | 4.46%                           | 0.82%  | 0.98%  | 1.08%             | 5.28%                                                                                                                                                                                                                                                                                                                                                                                                                                                                                                                                                                                                                                                                                                                                                                                                                                                                                                                                                                                                                                                                                                                                                                                                                                                                                                                                                                                                                                                                                                                                                                                                                                                                                                                                                                                                                                                                                                                                                                                                                                                                                                                          | 5.44%  | 5.54%                      | 37    | 35     | 34     |
| 06Q1                                                                                                                                | 4.55%                           | 0.80%  | 0.97%  | 1.07%             | 5.35%                                                                                                                                                                                                                                                                                                                                                                                                                                                                                                                                                                                                                                                                                                                                                                                                                                                                                                                                                                                                                                                                                                                                                                                                                                                                                                                                                                                                                                                                                                                                                                                                                                                                                                                                                                                                                                                                                                                                                                                                                                                                                                                          | 5.52%  | 5.62%                      | 7     | 8      | 8      |
| 06Q2                                                                                                                                | 5.07%                           | 1.35%  | 0.89%  | 0.98%             | 6.41%                                                                                                                                                                                                                                                                                                                                                                                                                                                                                                                                                                                                                                                                                                                                                                                                                                                                                                                                                                                                                                                                                                                                                                                                                                                                                                                                                                                                                                                                                                                                                                                                                                                                                                                                                                                                                                                                                                                                                                                                                                                                                                                          | 5.95%  | 6.05%                      | 106   | 43     | 43     |
| 06Q3                                                                                                                                | 4.90%                           | 0.75%  | 0.90%  | 0.98%             | 5.65%                                                                                                                                                                                                                                                                                                                                                                                                                                                                                                                                                                                                                                                                                                                                                                                                                                                                                                                                                                                                                                                                                                                                                                                                                                                                                                                                                                                                                                                                                                                                                                                                                                                                                                                                                                                                                                                                                                                                                                                                                                                                                                                          | 5.80%  | 5.88%                      | (76)  | (15)   | (16)   |
| 06Q4                                                                                                                                | 4.63%                           | 0.75%  | 0.87%  | 0.96%             | 5.38%                                                                                                                                                                                                                                                                                                                                                                                                                                                                                                                                                                                                                                                                                                                                                                                                                                                                                                                                                                                                                                                                                                                                                                                                                                                                                                                                                                                                                                                                                                                                                                                                                                                                                                                                                                                                                                                                                                                                                                                                                                                                                                                          | 5.50%  | 5.59%                      | (27)  | (30)   | (29)   |
| 07Q1                                                                                                                                | 4.69%                           | 0.75%  | 0.88%  | 0.96%             | 5.44%                                                                                                                                                                                                                                                                                                                                                                                                                                                                                                                                                                                                                                                                                                                                                                                                                                                                                                                                                                                                                                                                                                                                                                                                                                                                                                                                                                                                                                                                                                                                                                                                                                                                                                                                                                                                                                                                                                                                                                                                                                                                                                                          | 5.56%  | 5.65%                      | 6     | 6      | 5      |
| 07Q2                                                                                                                                | 4.82%                           | 0.79%  | 1.05%  | 1.22%             | 5.61%                                                                                                                                                                                                                                                                                                                                                                                                                                                                                                                                                                                                                                                                                                                                                                                                                                                                                                                                                                                                                                                                                                                                                                                                                                                                                                                                                                                                                                                                                                                                                                                                                                                                                                                                                                                                                                                                                                                                                                                                                                                                                                                          | 5.87%  | 6.05%                      | 17    | 31     | 40     |
| 07Q3                                                                                                                                | 4.74%                           | 1.12%  | 1.77%  | 2.21%             | 5.86%                                                                                                                                                                                                                                                                                                                                                                                                                                                                                                                                                                                                                                                                                                                                                                                                                                                                                                                                                                                                                                                                                                                                                                                                                                                                                                                                                                                                                                                                                                                                                                                                                                                                                                                                                                                                                                                                                                                                                                                                                                                                                                                          | 6.51%  | 6.95%                      | 25    | 63     | 90     |
| 07Q4                                                                                                                                | 4.27%                           | 1.47%  | 2.75%  | 4.02%             | 5.74%                                                                                                                                                                                                                                                                                                                                                                                                                                                                                                                                                                                                                                                                                                                                                                                                                                                                                                                                                                                                                                                                                                                                                                                                                                                                                                                                                                                                                                                                                                                                                                                                                                                                                                                                                                                                                                                                                                                                                                                                                                                                                                                          | 7.01%  | 8.29%                      | (12)  | 51     | 134    |
| 08Q1                                                                                                                                | 3.65%                           | 2.44%  | 7.12%  | 9.00%             | 6.09%                                                                                                                                                                                                                                                                                                                                                                                                                                                                                                                                                                                                                                                                                                                                                                                                                                                                                                                                                                                                                                                                                                                                                                                                                                                                                                                                                                                                                                                                                                                                                                                                                                                                                                                                                                                                                                                                                                                                                                                                                                                                                                                          | 10.77% | 12.65%                     | 35    | 375    | 436    |
| 08Q2                                                                                                                                | 3.86%                           | 2.34%  | 6.85%  | 8.84%             | 6.20%                                                                                                                                                                                                                                                                                                                                                                                                                                                                                                                                                                                                                                                                                                                                                                                                                                                                                                                                                                                                                                                                                                                                                                                                                                                                                                                                                                                                                                                                                                                                                                                                                                                                                                                                                                                                                                                                                                                                                                                                                                                                                                                          | 10.71% | 12.70%                     | 12    | (5)    | 5      |
| 08Q3                                                                                                                                | 3.85%                           | 3.24%  | 8.56%  | 12.34%            | 7.09%                                                                                                                                                                                                                                                                                                                                                                                                                                                                                                                                                                                                                                                                                                                                                                                                                                                                                                                                                                                                                                                                                                                                                                                                                                                                                                                                                                                                                                                                                                                                                                                                                                                                                                                                                                                                                                                                                                                                                                                                                                                                                                                          | 12.41% | 16.19%                     | 89    | 170    | 350    |
| 08Q4                                                                                                                                | 3.24%                           | 8.64%  | 28.71% | 33.89%            | 11.87%                                                                                                                                                                                                                                                                                                                                                                                                                                                                                                                                                                                                                                                                                                                                                                                                                                                                                                                                                                                                                                                                                                                                                                                                                                                                                                                                                                                                                                                                                                                                                                                                                                                                                                                                                                                                                                                                                                                                                                                                                                                                                                                         | 31.95% | 37.12%                     | 478   | 1954   | 2093   |
| 09Q1                                                                                                                                | 2.67%                           | 10.83% | 44.88% | 52.94%            | 13.50%                                                                                                                                                                                                                                                                                                                                                                                                                                                                                                                                                                                                                                                                                                                                                                                                                                                                                                                                                                                                                                                                                                                                                                                                                                                                                                                                                                                                                                                                                                                                                                                                                                                                                                                                                                                                                                                                                                                                                                                                                                                                                                                         | 47.55% | 55.62%                     | 163   | 1560   | 1849   |
| 09Q2                                                                                                                                | 3.28%                           | 7.93%  | 43.15% | 57.65%            | 11.21%                                                                                                                                                                                                                                                                                                                                                                                                                                                                                                                                                                                                                                                                                                                                                                                                                                                                                                                                                                                                                                                                                                                                                                                                                                                                                                                                                                                                                                                                                                                                                                                                                                                                                                                                                                                                                                                                                                                                                                                                                                                                                                                         | 46.43% | 60.93%                     | (229) | (112)  | 531    |
| 09Q3                                                                                                                                | 3.51%                           | 6.41%  | 35.23% | 47.96%            | 9.92%                                                                                                                                                                                                                                                                                                                                                                                                                                                                                                                                                                                                                                                                                                                                                                                                                                                                                                                                                                                                                                                                                                                                                                                                                                                                                                                                                                                                                                                                                                                                                                                                                                                                                                                                                                                                                                                                                                                                                                                                                                                                                                                          | 38.74% | 51.47%                     | (129) | (769)  | (946)  |
| 09Q4                                                                                                                                | 3.42%                           | 5.92%  | 32.94% | 45.06%            | 9.33%                                                                                                                                                                                                                                                                                                                                                                                                                                                                                                                                                                                                                                                                                                                                                                                                                                                                                                                                                                                                                                                                                                                                                                                                                                                                                                                                                                                                                                                                                                                                                                                                                                                                                                                                                                                                                                                                                                                                                                                                                                                                                                                          | 36.36% | 48.48%                     | (59)  | (238)  | (299)  |
| 10Q1                                                                                                                                | 3.70%                           | 4.66%  | 32.99% | 46.31%            | 8.36%                                                                                                                                                                                                                                                                                                                                                                                                                                                                                                                                                                                                                                                                                                                                                                                                                                                                                                                                                                                                                                                                                                                                                                                                                                                                                                                                                                                                                                                                                                                                                                                                                                                                                                                                                                                                                                                                                                                                                                                                                                                                                                                          | 36.69% | 50.01%                     | (98)  | 33     | 153    |
| 10Q2                                                                                                                                | 3.49%                           | 3.73%  | 33.05% | 43.64%            | 7.22%                                                                                                                                                                                                                                                                                                                                                                                                                                                                                                                                                                                                                                                                                                                                                                                                                                                                                                                                                                                                                                                                                                                                                                                                                                                                                                                                                                                                                                                                                                                                                                                                                                                                                                                                                                                                                                                                                                                                                                                                                                                                                                                          | 36.54% | 47.13%                     | (113) | (15)   | (288)  |
| 10Q3                                                                                                                                | 2.77%                           | 3.41%  | 35.01% | 45.01%            | 6.18%                                                                                                                                                                                                                                                                                                                                                                                                                                                                                                                                                                                                                                                                                                                                                                                                                                                                                                                                                                                                                                                                                                                                                                                                                                                                                                                                                                                                                                                                                                                                                                                                                                                                                                                                                                                                                                                                                                                                                                                                                                                                                                                          | 37.79% | 47.79%                     | (104) | 125    | 66     |
| 10Q4                                                                                                                                | 2.82%                           | 2.91%  | 31.57% | 40.45%            | 5.74%                                                                                                                                                                                                                                                                                                                                                                                                                                                                                                                                                                                                                                                                                                                                                                                                                                                                                                                                                                                                                                                                                                                                                                                                                                                                                                                                                                                                                                                                                                                                                                                                                                                                                                                                                                                                                                                                                                                                                                                                                                                                                                                          | 34.39% | 43.27%                     | (45)  | (340)  | (451)  |
| 11Q1                                                                                                                                | 3.44%                           | 2.39%  | 17.43% | 25.77%            | CANADA DE LA CALLADA DE LA CAL |        | 29.21%                     | 10    | (1352) | (1407) |
| 11Q2                                                                                                                                | 3.19%                           | 1.91%  | 12.76% | 21.60%            | 5.10%                                                                                                                                                                                                                                                                                                                                                                                                                                                                                                                                                                                                                                                                                                                                                                                                                                                                                                                                                                                                                                                                                                                                                                                                                                                                                                                                                                                                                                                                                                                                                                                                                                                                                                                                                                                                                                                                                                                                                                                                                                                                                                                          | 15.95% | 24.78%                     | (73)  | (492)  | (442)  |
| Sources: Banc of America, Barclays Capital, Credit Suisse, Deutsche Bank, RBS Greenwich Capital Markets, JPMorgan Chase Securities, |                                 |        |        |                   |                                                                                                                                                                                                                                                                                                                                                                                                                                                                                                                                                                                                                                                                                                                                                                                                                                                                                                                                                                                                                                                                                                                                                                                                                                                                                                                                                                                                                                                                                                                                                                                                                                                                                                                                                                                                                                                                                                                                                                                                                                                                                                                                |        |                            |       |        |        |