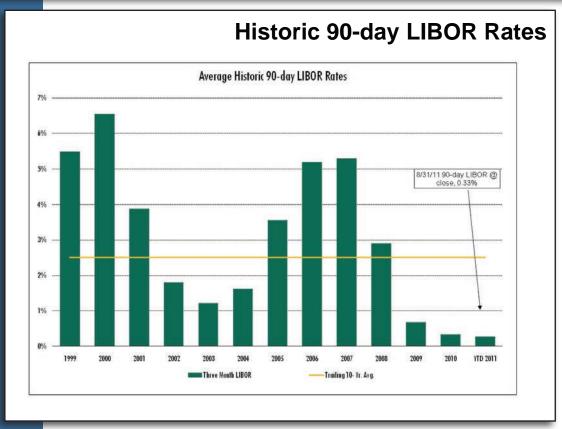

## **Historic 10-Year Treasury**

| CMBS Yields - Quarterly                                                                                                             |                                 |        |        |                   |                                                                                                                                                                                                                                                                                                                                                                                                                                                                                                                                                                                                                                                                                                                                                                                                                                                                                                                                                                                                                                                                                                                                                                                                                                                                                                                                                                                                                                                                                                                                                                                                                                                                                                                                                                                                                                                                                                                                                                                                                                                                                                                                |        |                            |       |        |        |
|-------------------------------------------------------------------------------------------------------------------------------------|---------------------------------|--------|--------|-------------------|--------------------------------------------------------------------------------------------------------------------------------------------------------------------------------------------------------------------------------------------------------------------------------------------------------------------------------------------------------------------------------------------------------------------------------------------------------------------------------------------------------------------------------------------------------------------------------------------------------------------------------------------------------------------------------------------------------------------------------------------------------------------------------------------------------------------------------------------------------------------------------------------------------------------------------------------------------------------------------------------------------------------------------------------------------------------------------------------------------------------------------------------------------------------------------------------------------------------------------------------------------------------------------------------------------------------------------------------------------------------------------------------------------------------------------------------------------------------------------------------------------------------------------------------------------------------------------------------------------------------------------------------------------------------------------------------------------------------------------------------------------------------------------------------------------------------------------------------------------------------------------------------------------------------------------------------------------------------------------------------------------------------------------------------------------------------------------------------------------------------------------|--------|----------------------------|-------|--------|--------|
| US Treasur                                                                                                                          | S Treasury-10 Year CMBS Spreads |        | ads    | Treasury + Spread |                                                                                                                                                                                                                                                                                                                                                                                                                                                                                                                                                                                                                                                                                                                                                                                                                                                                                                                                                                                                                                                                                                                                                                                                                                                                                                                                                                                                                                                                                                                                                                                                                                                                                                                                                                                                                                                                                                                                                                                                                                                                                                                                |        | Combined Basis Point Chng. |       |        |        |
| Quarter                                                                                                                             | Quarterly Average               | AAA    | AA     | Α                 | AAA                                                                                                                                                                                                                                                                                                                                                                                                                                                                                                                                                                                                                                                                                                                                                                                                                                                                                                                                                                                                                                                                                                                                                                                                                                                                                                                                                                                                                                                                                                                                                                                                                                                                                                                                                                                                                                                                                                                                                                                                                                                                                                                            | AA     | Α                          | AAA   | AA     | Α      |
| 05Q2                                                                                                                                | 4.16%                           | 0.65%  | 0.84%  | 0.94%             | 4.82%                                                                                                                                                                                                                                                                                                                                                                                                                                                                                                                                                                                                                                                                                                                                                                                                                                                                                                                                                                                                                                                                                                                                                                                                                                                                                                                                                                                                                                                                                                                                                                                                                                                                                                                                                                                                                                                                                                                                                                                                                                                                                                                          | 5.01%  | 5.11%                      | (8)   | 1      | 2      |
| 05Q3                                                                                                                                | 4.21%                           | 0.70%  | 0.89%  | 0.99%             | 4.91%                                                                                                                                                                                                                                                                                                                                                                                                                                                                                                                                                                                                                                                                                                                                                                                                                                                                                                                                                                                                                                                                                                                                                                                                                                                                                                                                                                                                                                                                                                                                                                                                                                                                                                                                                                                                                                                                                                                                                                                                                                                                                                                          | 5.10%  | 5.20%                      | 9     | 9      | 9      |
| 05Q4                                                                                                                                | 4.46%                           | 0.82%  | 0.98%  | 1.08%             | 5.28%                                                                                                                                                                                                                                                                                                                                                                                                                                                                                                                                                                                                                                                                                                                                                                                                                                                                                                                                                                                                                                                                                                                                                                                                                                                                                                                                                                                                                                                                                                                                                                                                                                                                                                                                                                                                                                                                                                                                                                                                                                                                                                                          | 5.44%  | 5.54%                      | 37    | 35     | 34     |
| 06Q1                                                                                                                                | 4.55%                           | 0.80%  | 0.97%  | 1.07%             | 5.35%                                                                                                                                                                                                                                                                                                                                                                                                                                                                                                                                                                                                                                                                                                                                                                                                                                                                                                                                                                                                                                                                                                                                                                                                                                                                                                                                                                                                                                                                                                                                                                                                                                                                                                                                                                                                                                                                                                                                                                                                                                                                                                                          | 5.52%  | 5.62%                      | 7     | 8      | 8      |
| 06Q2                                                                                                                                | 5.07%                           | 1.35%  | 0.89%  | 0.98%             | 6.41%                                                                                                                                                                                                                                                                                                                                                                                                                                                                                                                                                                                                                                                                                                                                                                                                                                                                                                                                                                                                                                                                                                                                                                                                                                                                                                                                                                                                                                                                                                                                                                                                                                                                                                                                                                                                                                                                                                                                                                                                                                                                                                                          | 5.95%  | 6.05%                      | 106   | 43     | 43     |
| 06Q3                                                                                                                                | 4.90%                           | 0.75%  | 0.90%  | 0.98%             | 5.65%                                                                                                                                                                                                                                                                                                                                                                                                                                                                                                                                                                                                                                                                                                                                                                                                                                                                                                                                                                                                                                                                                                                                                                                                                                                                                                                                                                                                                                                                                                                                                                                                                                                                                                                                                                                                                                                                                                                                                                                                                                                                                                                          | 5.80%  | 5.88%                      | (76)  | (15)   | (16)   |
| 06Q4                                                                                                                                | 4.63%                           | 0.75%  | 0.87%  | 0.96%             | 5.38%                                                                                                                                                                                                                                                                                                                                                                                                                                                                                                                                                                                                                                                                                                                                                                                                                                                                                                                                                                                                                                                                                                                                                                                                                                                                                                                                                                                                                                                                                                                                                                                                                                                                                                                                                                                                                                                                                                                                                                                                                                                                                                                          | 5.50%  | 5.59%                      | (27)  | (30)   | (29)   |
| 07Q1                                                                                                                                | 4.69%                           | 0.75%  | 0.88%  | 0.96%             | 5.44%                                                                                                                                                                                                                                                                                                                                                                                                                                                                                                                                                                                                                                                                                                                                                                                                                                                                                                                                                                                                                                                                                                                                                                                                                                                                                                                                                                                                                                                                                                                                                                                                                                                                                                                                                                                                                                                                                                                                                                                                                                                                                                                          | 5.56%  | 5.65%                      | 6     | 6      | 5      |
| 07Q2                                                                                                                                | 4.82%                           | 0.79%  | 1.05%  | 1.22%             | 5.61%                                                                                                                                                                                                                                                                                                                                                                                                                                                                                                                                                                                                                                                                                                                                                                                                                                                                                                                                                                                                                                                                                                                                                                                                                                                                                                                                                                                                                                                                                                                                                                                                                                                                                                                                                                                                                                                                                                                                                                                                                                                                                                                          | 5.87%  | 6.05%                      | 17    | 31     | 40     |
| 07Q3                                                                                                                                | 4.74%                           | 1.12%  | 1.77%  | 2.21%             | 5.86%                                                                                                                                                                                                                                                                                                                                                                                                                                                                                                                                                                                                                                                                                                                                                                                                                                                                                                                                                                                                                                                                                                                                                                                                                                                                                                                                                                                                                                                                                                                                                                                                                                                                                                                                                                                                                                                                                                                                                                                                                                                                                                                          | 6.51%  | 6.95%                      | 25    | 63     | 90     |
| 07Q4                                                                                                                                | 4.27%                           | 1.47%  | 2.75%  | 4.02%             | 5.74%                                                                                                                                                                                                                                                                                                                                                                                                                                                                                                                                                                                                                                                                                                                                                                                                                                                                                                                                                                                                                                                                                                                                                                                                                                                                                                                                                                                                                                                                                                                                                                                                                                                                                                                                                                                                                                                                                                                                                                                                                                                                                                                          | 7.01%  | 8.29%                      | (12)  | 51     | 134    |
| 08Q1                                                                                                                                | 3.65%                           | 2.44%  | 7.12%  | 9.00%             | 6.09%                                                                                                                                                                                                                                                                                                                                                                                                                                                                                                                                                                                                                                                                                                                                                                                                                                                                                                                                                                                                                                                                                                                                                                                                                                                                                                                                                                                                                                                                                                                                                                                                                                                                                                                                                                                                                                                                                                                                                                                                                                                                                                                          | 10.77% | 12.65%                     | 35    | 375    | 436    |
| 08Q2                                                                                                                                | 3.86%                           | 2.34%  | 6.85%  | 8.84%             | 6.20%                                                                                                                                                                                                                                                                                                                                                                                                                                                                                                                                                                                                                                                                                                                                                                                                                                                                                                                                                                                                                                                                                                                                                                                                                                                                                                                                                                                                                                                                                                                                                                                                                                                                                                                                                                                                                                                                                                                                                                                                                                                                                                                          | 10.71% | 12.70%                     | 12    | (5)    | 5      |
| 08Q3                                                                                                                                | 3.85%                           | 3.24%  | 8.56%  | 12.34%            | 7.09%                                                                                                                                                                                                                                                                                                                                                                                                                                                                                                                                                                                                                                                                                                                                                                                                                                                                                                                                                                                                                                                                                                                                                                                                                                                                                                                                                                                                                                                                                                                                                                                                                                                                                                                                                                                                                                                                                                                                                                                                                                                                                                                          | 12.41% | 16.19%                     | 89    | 170    | 350    |
| 08Q4                                                                                                                                | 3.24%                           | 8.64%  | 28.71% | 33.89%            | 11.87%                                                                                                                                                                                                                                                                                                                                                                                                                                                                                                                                                                                                                                                                                                                                                                                                                                                                                                                                                                                                                                                                                                                                                                                                                                                                                                                                                                                                                                                                                                                                                                                                                                                                                                                                                                                                                                                                                                                                                                                                                                                                                                                         | 31.95% | 37.12%                     | 478   | 1954   | 2093   |
| 09Q1                                                                                                                                | 2.67%                           | 10.83% | 44.88% | 52.94%            | 13.50%                                                                                                                                                                                                                                                                                                                                                                                                                                                                                                                                                                                                                                                                                                                                                                                                                                                                                                                                                                                                                                                                                                                                                                                                                                                                                                                                                                                                                                                                                                                                                                                                                                                                                                                                                                                                                                                                                                                                                                                                                                                                                                                         | 47.55% | 55.62%                     | 163   | 1560   | 1849   |
| 09Q2                                                                                                                                | 3.28%                           | 7.93%  | 43.15% | 57.65%            | 11.21%                                                                                                                                                                                                                                                                                                                                                                                                                                                                                                                                                                                                                                                                                                                                                                                                                                                                                                                                                                                                                                                                                                                                                                                                                                                                                                                                                                                                                                                                                                                                                                                                                                                                                                                                                                                                                                                                                                                                                                                                                                                                                                                         | 46.43% | 60.93%                     | (229) | (112)  | 531    |
| 09Q3                                                                                                                                | 3.51%                           | 6.41%  | 35.23% | 47.96%            | 9.92%                                                                                                                                                                                                                                                                                                                                                                                                                                                                                                                                                                                                                                                                                                                                                                                                                                                                                                                                                                                                                                                                                                                                                                                                                                                                                                                                                                                                                                                                                                                                                                                                                                                                                                                                                                                                                                                                                                                                                                                                                                                                                                                          | 38.74% | 51.47%                     | (129) | (769)  | (946)  |
| 09Q4                                                                                                                                | 3.42%                           | 5.92%  | 32.94% | 45.06%            | 9.33%                                                                                                                                                                                                                                                                                                                                                                                                                                                                                                                                                                                                                                                                                                                                                                                                                                                                                                                                                                                                                                                                                                                                                                                                                                                                                                                                                                                                                                                                                                                                                                                                                                                                                                                                                                                                                                                                                                                                                                                                                                                                                                                          | 36.36% | 48.48%                     | (59)  | (238)  | (299)  |
| 10Q1                                                                                                                                | 3.70%                           | 4.66%  | 32.99% | 46.31%            | 8.36%                                                                                                                                                                                                                                                                                                                                                                                                                                                                                                                                                                                                                                                                                                                                                                                                                                                                                                                                                                                                                                                                                                                                                                                                                                                                                                                                                                                                                                                                                                                                                                                                                                                                                                                                                                                                                                                                                                                                                                                                                                                                                                                          | 36.69% | 50.01%                     | (98)  | 33     | 153    |
| 10Q2                                                                                                                                | 3.49%                           | 3.73%  | 33.05% | 43.64%            | 7.22%                                                                                                                                                                                                                                                                                                                                                                                                                                                                                                                                                                                                                                                                                                                                                                                                                                                                                                                                                                                                                                                                                                                                                                                                                                                                                                                                                                                                                                                                                                                                                                                                                                                                                                                                                                                                                                                                                                                                                                                                                                                                                                                          | 36.54% | 47.13%                     | (113) | (15)   | (288)  |
| 10Q3                                                                                                                                | 2.77%                           | 3.41%  | 35.01% | 45.01%            | 6.18%                                                                                                                                                                                                                                                                                                                                                                                                                                                                                                                                                                                                                                                                                                                                                                                                                                                                                                                                                                                                                                                                                                                                                                                                                                                                                                                                                                                                                                                                                                                                                                                                                                                                                                                                                                                                                                                                                                                                                                                                                                                                                                                          | 37.79% | 47.79%                     | (104) | 125    | 66     |
| 10Q4                                                                                                                                | 2.82%                           | 2.91%  | 31.57% | 40.45%            | 5.74%                                                                                                                                                                                                                                                                                                                                                                                                                                                                                                                                                                                                                                                                                                                                                                                                                                                                                                                                                                                                                                                                                                                                                                                                                                                                                                                                                                                                                                                                                                                                                                                                                                                                                                                                                                                                                                                                                                                                                                                                                                                                                                                          | 34.39% | 43.27%                     | (45)  | (340)  | (451)  |
| 11Q1                                                                                                                                | 3.44%                           | 2.39%  | 17.43% | 25.77%            | CANADA DE LA CALLADA DE LA CAL |        | 29.21%                     | 10    | (1352) | (1407) |
| 11Q2                                                                                                                                | 3.19%                           | 1.91%  | 12.76% | 21.60%            | 5.10%                                                                                                                                                                                                                                                                                                                                                                                                                                                                                                                                                                                                                                                                                                                                                                                                                                                                                                                                                                                                                                                                                                                                                                                                                                                                                                                                                                                                                                                                                                                                                                                                                                                                                                                                                                                                                                                                                                                                                                                                                                                                                                                          | 15.95% | 24.78%                     | (73)  | (492)  | (442)  |
| Sources: Banc of America, Barclays Capital, Credit Suisse, Deutsche Bank, RBS Greenwich Capital Markets, JPMorgan Chase Securities, |                                 |        |        |                   |                                                                                                                                                                                                                                                                                                                                                                                                                                                                                                                                                                                                                                                                                                                                                                                                                                                                                                                                                                                                                                                                                                                                                                                                                                                                                                                                                                                                                                                                                                                                                                                                                                                                                                                                                                                                                                                                                                                                                                                                                                                                                                                                |        |                            |       |        |        |

Morgan Stanley and Wells Fargo Securities.