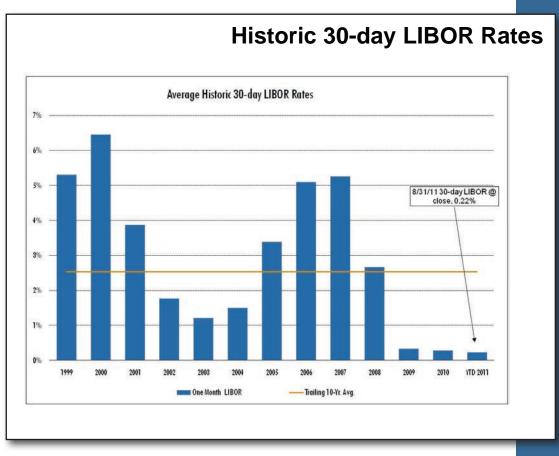

## **Historic 10-Year Treasury**

| CMBS Yields - Quarterly                                                                                                             |                                 |        |        |                   |                                                                                                                                                                                                                                                                                                                                                                                                                                                                                                                                                                                                                                                                                                                                                                                                                                                                                                                                                                                                                                                                                                                                                                                                                                                                                                                                                                                                                                                                                                                                                                                                                                                                                                                                                                                                                                                                                                                                                                                                                                                                                                                                |        |                            |       |        |        |
|-------------------------------------------------------------------------------------------------------------------------------------|---------------------------------|--------|--------|-------------------|--------------------------------------------------------------------------------------------------------------------------------------------------------------------------------------------------------------------------------------------------------------------------------------------------------------------------------------------------------------------------------------------------------------------------------------------------------------------------------------------------------------------------------------------------------------------------------------------------------------------------------------------------------------------------------------------------------------------------------------------------------------------------------------------------------------------------------------------------------------------------------------------------------------------------------------------------------------------------------------------------------------------------------------------------------------------------------------------------------------------------------------------------------------------------------------------------------------------------------------------------------------------------------------------------------------------------------------------------------------------------------------------------------------------------------------------------------------------------------------------------------------------------------------------------------------------------------------------------------------------------------------------------------------------------------------------------------------------------------------------------------------------------------------------------------------------------------------------------------------------------------------------------------------------------------------------------------------------------------------------------------------------------------------------------------------------------------------------------------------------------------|--------|----------------------------|-------|--------|--------|
| US Treasur                                                                                                                          | S Treasury-10 Year CMBS Spreads |        | ads    | Treasury + Spread |                                                                                                                                                                                                                                                                                                                                                                                                                                                                                                                                                                                                                                                                                                                                                                                                                                                                                                                                                                                                                                                                                                                                                                                                                                                                                                                                                                                                                                                                                                                                                                                                                                                                                                                                                                                                                                                                                                                                                                                                                                                                                                                                |        | Combined Basis Point Chng. |       |        |        |
| Quarter                                                                                                                             | Quarterly Average               | AAA    | AA     | Α                 | AAA                                                                                                                                                                                                                                                                                                                                                                                                                                                                                                                                                                                                                                                                                                                                                                                                                                                                                                                                                                                                                                                                                                                                                                                                                                                                                                                                                                                                                                                                                                                                                                                                                                                                                                                                                                                                                                                                                                                                                                                                                                                                                                                            | AA     | Α                          | AAA   | AA     | Α      |
| 05Q2                                                                                                                                | 4.16%                           | 0.65%  | 0.84%  | 0.94%             | 4.82%                                                                                                                                                                                                                                                                                                                                                                                                                                                                                                                                                                                                                                                                                                                                                                                                                                                                                                                                                                                                                                                                                                                                                                                                                                                                                                                                                                                                                                                                                                                                                                                                                                                                                                                                                                                                                                                                                                                                                                                                                                                                                                                          | 5.01%  | 5.11%                      | (8)   | 1      | 2      |
| 05Q3                                                                                                                                | 4.21%                           | 0.70%  | 0.89%  | 0.99%             | 4.91%                                                                                                                                                                                                                                                                                                                                                                                                                                                                                                                                                                                                                                                                                                                                                                                                                                                                                                                                                                                                                                                                                                                                                                                                                                                                                                                                                                                                                                                                                                                                                                                                                                                                                                                                                                                                                                                                                                                                                                                                                                                                                                                          | 5.10%  | 5.20%                      | 9     | 9      | 9      |
| 05Q4                                                                                                                                | 4.46%                           | 0.82%  | 0.98%  | 1.08%             | 5.28%                                                                                                                                                                                                                                                                                                                                                                                                                                                                                                                                                                                                                                                                                                                                                                                                                                                                                                                                                                                                                                                                                                                                                                                                                                                                                                                                                                                                                                                                                                                                                                                                                                                                                                                                                                                                                                                                                                                                                                                                                                                                                                                          | 5.44%  | 5.54%                      | 37    | 35     | 34     |
| 06Q1                                                                                                                                | 4.55%                           | 0.80%  | 0.97%  | 1.07%             | 5.35%                                                                                                                                                                                                                                                                                                                                                                                                                                                                                                                                                                                                                                                                                                                                                                                                                                                                                                                                                                                                                                                                                                                                                                                                                                                                                                                                                                                                                                                                                                                                                                                                                                                                                                                                                                                                                                                                                                                                                                                                                                                                                                                          | 5.52%  | 5.62%                      | 7     | 8      | 8      |
| 06Q2                                                                                                                                | 5.07%                           | 1.35%  | 0.89%  | 0.98%             | 6.41%                                                                                                                                                                                                                                                                                                                                                                                                                                                                                                                                                                                                                                                                                                                                                                                                                                                                                                                                                                                                                                                                                                                                                                                                                                                                                                                                                                                                                                                                                                                                                                                                                                                                                                                                                                                                                                                                                                                                                                                                                                                                                                                          | 5.95%  | 6.05%                      | 106   | 43     | 43     |
| 06Q3                                                                                                                                | 4.90%                           | 0.75%  | 0.90%  | 0.98%             | 5.65%                                                                                                                                                                                                                                                                                                                                                                                                                                                                                                                                                                                                                                                                                                                                                                                                                                                                                                                                                                                                                                                                                                                                                                                                                                                                                                                                                                                                                                                                                                                                                                                                                                                                                                                                                                                                                                                                                                                                                                                                                                                                                                                          | 5.80%  | 5.88%                      | (76)  | (15)   | (16)   |
| 06Q4                                                                                                                                | 4.63%                           | 0.75%  | 0.87%  | 0.96%             | 5.38%                                                                                                                                                                                                                                                                                                                                                                                                                                                                                                                                                                                                                                                                                                                                                                                                                                                                                                                                                                                                                                                                                                                                                                                                                                                                                                                                                                                                                                                                                                                                                                                                                                                                                                                                                                                                                                                                                                                                                                                                                                                                                                                          | 5.50%  | 5.59%                      | (27)  | (30)   | (29)   |
| 07Q1                                                                                                                                | 4.69%                           | 0.75%  | 0.88%  | 0.96%             | 5.44%                                                                                                                                                                                                                                                                                                                                                                                                                                                                                                                                                                                                                                                                                                                                                                                                                                                                                                                                                                                                                                                                                                                                                                                                                                                                                                                                                                                                                                                                                                                                                                                                                                                                                                                                                                                                                                                                                                                                                                                                                                                                                                                          | 5.56%  | 5.65%                      | 6     | 6      | 5      |
| 07Q2                                                                                                                                | 4.82%                           | 0.79%  | 1.05%  | 1.22%             | 5.61%                                                                                                                                                                                                                                                                                                                                                                                                                                                                                                                                                                                                                                                                                                                                                                                                                                                                                                                                                                                                                                                                                                                                                                                                                                                                                                                                                                                                                                                                                                                                                                                                                                                                                                                                                                                                                                                                                                                                                                                                                                                                                                                          | 5.87%  | 6.05%                      | 17    | 31     | 40     |
| 07Q3                                                                                                                                | 4.74%                           | 1.12%  | 1.77%  | 2.21%             | 5.86%                                                                                                                                                                                                                                                                                                                                                                                                                                                                                                                                                                                                                                                                                                                                                                                                                                                                                                                                                                                                                                                                                                                                                                                                                                                                                                                                                                                                                                                                                                                                                                                                                                                                                                                                                                                                                                                                                                                                                                                                                                                                                                                          | 6.51%  | 6.95%                      | 25    | 63     | 90     |
| 07Q4                                                                                                                                | 4.27%                           | 1.47%  | 2.75%  | 4.02%             | 5.74%                                                                                                                                                                                                                                                                                                                                                                                                                                                                                                                                                                                                                                                                                                                                                                                                                                                                                                                                                                                                                                                                                                                                                                                                                                                                                                                                                                                                                                                                                                                                                                                                                                                                                                                                                                                                                                                                                                                                                                                                                                                                                                                          | 7.01%  | 8.29%                      | (12)  | 51     | 134    |
| 08Q1                                                                                                                                | 3.65%                           | 2.44%  | 7.12%  | 9.00%             | 6.09%                                                                                                                                                                                                                                                                                                                                                                                                                                                                                                                                                                                                                                                                                                                                                                                                                                                                                                                                                                                                                                                                                                                                                                                                                                                                                                                                                                                                                                                                                                                                                                                                                                                                                                                                                                                                                                                                                                                                                                                                                                                                                                                          | 10.77% | 12.65%                     | 35    | 375    | 436    |
| 08Q2                                                                                                                                | 3.86%                           | 2.34%  | 6.85%  | 8.84%             | 6.20%                                                                                                                                                                                                                                                                                                                                                                                                                                                                                                                                                                                                                                                                                                                                                                                                                                                                                                                                                                                                                                                                                                                                                                                                                                                                                                                                                                                                                                                                                                                                                                                                                                                                                                                                                                                                                                                                                                                                                                                                                                                                                                                          | 10.71% | 12.70%                     | 12    | (5)    | 5      |
| 08Q3                                                                                                                                | 3.85%                           | 3.24%  | 8.56%  | 12.34%            | 7.09%                                                                                                                                                                                                                                                                                                                                                                                                                                                                                                                                                                                                                                                                                                                                                                                                                                                                                                                                                                                                                                                                                                                                                                                                                                                                                                                                                                                                                                                                                                                                                                                                                                                                                                                                                                                                                                                                                                                                                                                                                                                                                                                          | 12.41% | 16.19%                     | 89    | 170    | 350    |
| 08Q4                                                                                                                                | 3.24%                           | 8.64%  | 28.71% | 33.89%            | 11.87%                                                                                                                                                                                                                                                                                                                                                                                                                                                                                                                                                                                                                                                                                                                                                                                                                                                                                                                                                                                                                                                                                                                                                                                                                                                                                                                                                                                                                                                                                                                                                                                                                                                                                                                                                                                                                                                                                                                                                                                                                                                                                                                         | 31.95% | 37.12%                     | 478   | 1954   | 2093   |
| 09Q1                                                                                                                                | 2.67%                           | 10.83% | 44.88% | 52.94%            | 13.50%                                                                                                                                                                                                                                                                                                                                                                                                                                                                                                                                                                                                                                                                                                                                                                                                                                                                                                                                                                                                                                                                                                                                                                                                                                                                                                                                                                                                                                                                                                                                                                                                                                                                                                                                                                                                                                                                                                                                                                                                                                                                                                                         | 47.55% | 55.62%                     | 163   | 1560   | 1849   |
| 09Q2                                                                                                                                | 3.28%                           | 7.93%  | 43.15% | 57.65%            | 11.21%                                                                                                                                                                                                                                                                                                                                                                                                                                                                                                                                                                                                                                                                                                                                                                                                                                                                                                                                                                                                                                                                                                                                                                                                                                                                                                                                                                                                                                                                                                                                                                                                                                                                                                                                                                                                                                                                                                                                                                                                                                                                                                                         | 46.43% | 60.93%                     | (229) | (112)  | 531    |
| 09Q3                                                                                                                                | 3.51%                           | 6.41%  | 35.23% | 47.96%            | 9.92%                                                                                                                                                                                                                                                                                                                                                                                                                                                                                                                                                                                                                                                                                                                                                                                                                                                                                                                                                                                                                                                                                                                                                                                                                                                                                                                                                                                                                                                                                                                                                                                                                                                                                                                                                                                                                                                                                                                                                                                                                                                                                                                          | 38.74% | 51.47%                     | (129) | (769)  | (946)  |
| 09Q4                                                                                                                                | 3.42%                           | 5.92%  | 32.94% | 45.06%            | 9.33%                                                                                                                                                                                                                                                                                                                                                                                                                                                                                                                                                                                                                                                                                                                                                                                                                                                                                                                                                                                                                                                                                                                                                                                                                                                                                                                                                                                                                                                                                                                                                                                                                                                                                                                                                                                                                                                                                                                                                                                                                                                                                                                          | 36.36% | 48.48%                     | (59)  | (238)  | (299)  |
| 10Q1                                                                                                                                | 3.70%                           | 4.66%  | 32.99% | 46.31%            | 8.36%                                                                                                                                                                                                                                                                                                                                                                                                                                                                                                                                                                                                                                                                                                                                                                                                                                                                                                                                                                                                                                                                                                                                                                                                                                                                                                                                                                                                                                                                                                                                                                                                                                                                                                                                                                                                                                                                                                                                                                                                                                                                                                                          | 36.69% | 50.01%                     | (98)  | 33     | 153    |
| 10Q2                                                                                                                                | 3.49%                           | 3.73%  | 33.05% | 43.64%            | 7.22%                                                                                                                                                                                                                                                                                                                                                                                                                                                                                                                                                                                                                                                                                                                                                                                                                                                                                                                                                                                                                                                                                                                                                                                                                                                                                                                                                                                                                                                                                                                                                                                                                                                                                                                                                                                                                                                                                                                                                                                                                                                                                                                          | 36.54% | 47.13%                     | (113) | (15)   | (288)  |
| 10Q3                                                                                                                                | 2.77%                           | 3.41%  | 35.01% | 45.01%            | 6.18%                                                                                                                                                                                                                                                                                                                                                                                                                                                                                                                                                                                                                                                                                                                                                                                                                                                                                                                                                                                                                                                                                                                                                                                                                                                                                                                                                                                                                                                                                                                                                                                                                                                                                                                                                                                                                                                                                                                                                                                                                                                                                                                          | 37.79% | 47.79%                     | (104) | 125    | 66     |
| 10Q4                                                                                                                                | 2.82%                           | 2.91%  | 31.57% | 40.45%            | 5.74%                                                                                                                                                                                                                                                                                                                                                                                                                                                                                                                                                                                                                                                                                                                                                                                                                                                                                                                                                                                                                                                                                                                                                                                                                                                                                                                                                                                                                                                                                                                                                                                                                                                                                                                                                                                                                                                                                                                                                                                                                                                                                                                          | 34.39% | 43.27%                     | (45)  | (340)  | (451)  |
| 11Q1                                                                                                                                | 3.44%                           | 2.39%  | 17.43% | 25.77%            | CANADA DE LA CALLADA DE LA CAL |        | 29.21%                     | 10    | (1352) | (1407) |
| 11Q2                                                                                                                                | 3.19%                           | 1.91%  | 12.76% | 21.60%            | 5.10%                                                                                                                                                                                                                                                                                                                                                                                                                                                                                                                                                                                                                                                                                                                                                                                                                                                                                                                                                                                                                                                                                                                                                                                                                                                                                                                                                                                                                                                                                                                                                                                                                                                                                                                                                                                                                                                                                                                                                                                                                                                                                                                          | 15.95% | 24.78%                     | (73)  | (492)  | (442)  |
| Sources: Banc of America, Barclays Capital, Credit Suisse, Deutsche Bank, RBS Greenwich Capital Markets, JPMorgan Chase Securities, |                                 |        |        |                   |                                                                                                                                                                                                                                                                                                                                                                                                                                                                                                                                                                                                                                                                                                                                                                                                                                                                                                                                                                                                                                                                                                                                                                                                                                                                                                                                                                                                                                                                                                                                                                                                                                                                                                                                                                                                                                                                                                                                                                                                                                                                                                                                |        |                            |       |        |        |

Morgan Stanley and Wells Fargo Securities.