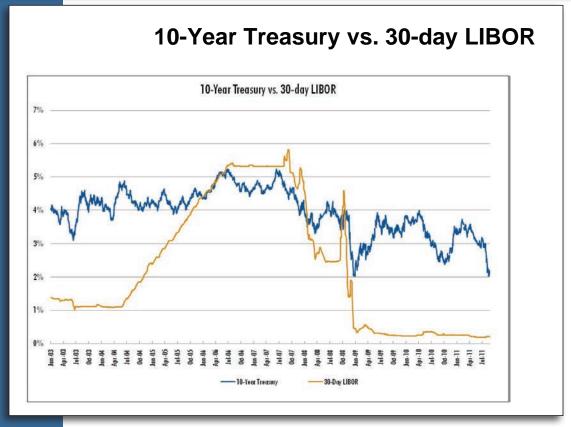

## **Historic 10-Year Treasury**

| CMBS Yields - Quarterly                                                                                                             |                                 |        |        |                   |                                                                                                                                                                                                                                                                                                                                                                                                                                                                                                                                                                                                                                                                                                                                                                                                                                                                                                                                                                                                                                                                                                                                                                                                                                                                                                                                                                                                                                                                                                                                                                                                                                                                                                                                                                                                                                                                                                                                                                                                                                                                                                                                |        |                            |       |        |        |
|-------------------------------------------------------------------------------------------------------------------------------------|---------------------------------|--------|--------|-------------------|--------------------------------------------------------------------------------------------------------------------------------------------------------------------------------------------------------------------------------------------------------------------------------------------------------------------------------------------------------------------------------------------------------------------------------------------------------------------------------------------------------------------------------------------------------------------------------------------------------------------------------------------------------------------------------------------------------------------------------------------------------------------------------------------------------------------------------------------------------------------------------------------------------------------------------------------------------------------------------------------------------------------------------------------------------------------------------------------------------------------------------------------------------------------------------------------------------------------------------------------------------------------------------------------------------------------------------------------------------------------------------------------------------------------------------------------------------------------------------------------------------------------------------------------------------------------------------------------------------------------------------------------------------------------------------------------------------------------------------------------------------------------------------------------------------------------------------------------------------------------------------------------------------------------------------------------------------------------------------------------------------------------------------------------------------------------------------------------------------------------------------|--------|----------------------------|-------|--------|--------|
| US Treasur                                                                                                                          | S Treasury-10 Year CMBS Spreads |        | ads    | Treasury + Spread |                                                                                                                                                                                                                                                                                                                                                                                                                                                                                                                                                                                                                                                                                                                                                                                                                                                                                                                                                                                                                                                                                                                                                                                                                                                                                                                                                                                                                                                                                                                                                                                                                                                                                                                                                                                                                                                                                                                                                                                                                                                                                                                                |        | Combined Basis Point Chng. |       |        |        |
| Quarter                                                                                                                             | Quarterly Average               | AAA    | AA     | Α                 | AAA                                                                                                                                                                                                                                                                                                                                                                                                                                                                                                                                                                                                                                                                                                                                                                                                                                                                                                                                                                                                                                                                                                                                                                                                                                                                                                                                                                                                                                                                                                                                                                                                                                                                                                                                                                                                                                                                                                                                                                                                                                                                                                                            | AA     | Α                          | AAA   | AA     | Α      |
| 05Q2                                                                                                                                | 4.16%                           | 0.65%  | 0.84%  | 0.94%             | 4.82%                                                                                                                                                                                                                                                                                                                                                                                                                                                                                                                                                                                                                                                                                                                                                                                                                                                                                                                                                                                                                                                                                                                                                                                                                                                                                                                                                                                                                                                                                                                                                                                                                                                                                                                                                                                                                                                                                                                                                                                                                                                                                                                          | 5.01%  | 5.11%                      | (8)   | 1      | 2      |
| 05Q3                                                                                                                                | 4.21%                           | 0.70%  | 0.89%  | 0.99%             | 4.91%                                                                                                                                                                                                                                                                                                                                                                                                                                                                                                                                                                                                                                                                                                                                                                                                                                                                                                                                                                                                                                                                                                                                                                                                                                                                                                                                                                                                                                                                                                                                                                                                                                                                                                                                                                                                                                                                                                                                                                                                                                                                                                                          | 5.10%  | 5.20%                      | 9     | 9      | 9      |
| 05Q4                                                                                                                                | 4.46%                           | 0.82%  | 0.98%  | 1.08%             | 5.28%                                                                                                                                                                                                                                                                                                                                                                                                                                                                                                                                                                                                                                                                                                                                                                                                                                                                                                                                                                                                                                                                                                                                                                                                                                                                                                                                                                                                                                                                                                                                                                                                                                                                                                                                                                                                                                                                                                                                                                                                                                                                                                                          | 5.44%  | 5.54%                      | 37    | 35     | 34     |
| 06Q1                                                                                                                                | 4.55%                           | 0.80%  | 0.97%  | 1.07%             | 5.35%                                                                                                                                                                                                                                                                                                                                                                                                                                                                                                                                                                                                                                                                                                                                                                                                                                                                                                                                                                                                                                                                                                                                                                                                                                                                                                                                                                                                                                                                                                                                                                                                                                                                                                                                                                                                                                                                                                                                                                                                                                                                                                                          | 5.52%  | 5.62%                      | 7     | 8      | 8      |
| 06Q2                                                                                                                                | 5.07%                           | 1.35%  | 0.89%  | 0.98%             | 6.41%                                                                                                                                                                                                                                                                                                                                                                                                                                                                                                                                                                                                                                                                                                                                                                                                                                                                                                                                                                                                                                                                                                                                                                                                                                                                                                                                                                                                                                                                                                                                                                                                                                                                                                                                                                                                                                                                                                                                                                                                                                                                                                                          | 5.95%  | 6.05%                      | 106   | 43     | 43     |
| 06Q3                                                                                                                                | 4.90%                           | 0.75%  | 0.90%  | 0.98%             | 5.65%                                                                                                                                                                                                                                                                                                                                                                                                                                                                                                                                                                                                                                                                                                                                                                                                                                                                                                                                                                                                                                                                                                                                                                                                                                                                                                                                                                                                                                                                                                                                                                                                                                                                                                                                                                                                                                                                                                                                                                                                                                                                                                                          | 5.80%  | 5.88%                      | (76)  | (15)   | (16)   |
| 06Q4                                                                                                                                | 4.63%                           | 0.75%  | 0.87%  | 0.96%             | 5.38%                                                                                                                                                                                                                                                                                                                                                                                                                                                                                                                                                                                                                                                                                                                                                                                                                                                                                                                                                                                                                                                                                                                                                                                                                                                                                                                                                                                                                                                                                                                                                                                                                                                                                                                                                                                                                                                                                                                                                                                                                                                                                                                          | 5.50%  | 5.59%                      | (27)  | (30)   | (29)   |
| 07Q1                                                                                                                                | 4.69%                           | 0.75%  | 0.88%  | 0.96%             | 5.44%                                                                                                                                                                                                                                                                                                                                                                                                                                                                                                                                                                                                                                                                                                                                                                                                                                                                                                                                                                                                                                                                                                                                                                                                                                                                                                                                                                                                                                                                                                                                                                                                                                                                                                                                                                                                                                                                                                                                                                                                                                                                                                                          | 5.56%  | 5.65%                      | 6     | 6      | 5      |
| 07Q2                                                                                                                                | 4.82%                           | 0.79%  | 1.05%  | 1.22%             | 5.61%                                                                                                                                                                                                                                                                                                                                                                                                                                                                                                                                                                                                                                                                                                                                                                                                                                                                                                                                                                                                                                                                                                                                                                                                                                                                                                                                                                                                                                                                                                                                                                                                                                                                                                                                                                                                                                                                                                                                                                                                                                                                                                                          | 5.87%  | 6.05%                      | 17    | 31     | 40     |
| 07Q3                                                                                                                                | 4.74%                           | 1.12%  | 1.77%  | 2.21%             | 5.86%                                                                                                                                                                                                                                                                                                                                                                                                                                                                                                                                                                                                                                                                                                                                                                                                                                                                                                                                                                                                                                                                                                                                                                                                                                                                                                                                                                                                                                                                                                                                                                                                                                                                                                                                                                                                                                                                                                                                                                                                                                                                                                                          | 6.51%  | 6.95%                      | 25    | 63     | 90     |
| 07Q4                                                                                                                                | 4.27%                           | 1.47%  | 2.75%  | 4.02%             | 5.74%                                                                                                                                                                                                                                                                                                                                                                                                                                                                                                                                                                                                                                                                                                                                                                                                                                                                                                                                                                                                                                                                                                                                                                                                                                                                                                                                                                                                                                                                                                                                                                                                                                                                                                                                                                                                                                                                                                                                                                                                                                                                                                                          | 7.01%  | 8.29%                      | (12)  | 51     | 134    |
| 08Q1                                                                                                                                | 3.65%                           | 2.44%  | 7.12%  | 9.00%             | 6.09%                                                                                                                                                                                                                                                                                                                                                                                                                                                                                                                                                                                                                                                                                                                                                                                                                                                                                                                                                                                                                                                                                                                                                                                                                                                                                                                                                                                                                                                                                                                                                                                                                                                                                                                                                                                                                                                                                                                                                                                                                                                                                                                          | 10.77% | 12.65%                     | 35    | 375    | 436    |
| 08Q2                                                                                                                                | 3.86%                           | 2.34%  | 6.85%  | 8.84%             | 6.20%                                                                                                                                                                                                                                                                                                                                                                                                                                                                                                                                                                                                                                                                                                                                                                                                                                                                                                                                                                                                                                                                                                                                                                                                                                                                                                                                                                                                                                                                                                                                                                                                                                                                                                                                                                                                                                                                                                                                                                                                                                                                                                                          | 10.71% | 12.70%                     | 12    | (5)    | 5      |
| 08Q3                                                                                                                                | 3.85%                           | 3.24%  | 8.56%  | 12.34%            | 7.09%                                                                                                                                                                                                                                                                                                                                                                                                                                                                                                                                                                                                                                                                                                                                                                                                                                                                                                                                                                                                                                                                                                                                                                                                                                                                                                                                                                                                                                                                                                                                                                                                                                                                                                                                                                                                                                                                                                                                                                                                                                                                                                                          | 12.41% | 16.19%                     | 89    | 170    | 350    |
| 08Q4                                                                                                                                | 3.24%                           | 8.64%  | 28.71% | 33.89%            | 11.87%                                                                                                                                                                                                                                                                                                                                                                                                                                                                                                                                                                                                                                                                                                                                                                                                                                                                                                                                                                                                                                                                                                                                                                                                                                                                                                                                                                                                                                                                                                                                                                                                                                                                                                                                                                                                                                                                                                                                                                                                                                                                                                                         | 31.95% | 37.12%                     | 478   | 1954   | 2093   |
| 09Q1                                                                                                                                | 2.67%                           | 10.83% | 44.88% | 52.94%            | 13.50%                                                                                                                                                                                                                                                                                                                                                                                                                                                                                                                                                                                                                                                                                                                                                                                                                                                                                                                                                                                                                                                                                                                                                                                                                                                                                                                                                                                                                                                                                                                                                                                                                                                                                                                                                                                                                                                                                                                                                                                                                                                                                                                         | 47.55% | 55.62%                     | 163   | 1560   | 1849   |
| 09Q2                                                                                                                                | 3.28%                           | 7.93%  | 43.15% | 57.65%            | 11.21%                                                                                                                                                                                                                                                                                                                                                                                                                                                                                                                                                                                                                                                                                                                                                                                                                                                                                                                                                                                                                                                                                                                                                                                                                                                                                                                                                                                                                                                                                                                                                                                                                                                                                                                                                                                                                                                                                                                                                                                                                                                                                                                         | 46.43% | 60.93%                     | (229) | (112)  | 531    |
| 09Q3                                                                                                                                | 3.51%                           | 6.41%  | 35.23% | 47.96%            | 9.92%                                                                                                                                                                                                                                                                                                                                                                                                                                                                                                                                                                                                                                                                                                                                                                                                                                                                                                                                                                                                                                                                                                                                                                                                                                                                                                                                                                                                                                                                                                                                                                                                                                                                                                                                                                                                                                                                                                                                                                                                                                                                                                                          | 38.74% | 51.47%                     | (129) | (769)  | (946)  |
| 09Q4                                                                                                                                | 3.42%                           | 5.92%  | 32.94% | 45.06%            | 9.33%                                                                                                                                                                                                                                                                                                                                                                                                                                                                                                                                                                                                                                                                                                                                                                                                                                                                                                                                                                                                                                                                                                                                                                                                                                                                                                                                                                                                                                                                                                                                                                                                                                                                                                                                                                                                                                                                                                                                                                                                                                                                                                                          | 36.36% | 48.48%                     | (59)  | (238)  | (299)  |
| 10Q1                                                                                                                                | 3.70%                           | 4.66%  | 32.99% | 46.31%            | 8.36%                                                                                                                                                                                                                                                                                                                                                                                                                                                                                                                                                                                                                                                                                                                                                                                                                                                                                                                                                                                                                                                                                                                                                                                                                                                                                                                                                                                                                                                                                                                                                                                                                                                                                                                                                                                                                                                                                                                                                                                                                                                                                                                          | 36.69% | 50.01%                     | (98)  | 33     | 153    |
| 10Q2                                                                                                                                | 3.49%                           | 3.73%  | 33.05% | 43.64%            | 7.22%                                                                                                                                                                                                                                                                                                                                                                                                                                                                                                                                                                                                                                                                                                                                                                                                                                                                                                                                                                                                                                                                                                                                                                                                                                                                                                                                                                                                                                                                                                                                                                                                                                                                                                                                                                                                                                                                                                                                                                                                                                                                                                                          | 36.54% | 47.13%                     | (113) | (15)   | (288)  |
| 10Q3                                                                                                                                | 2.77%                           | 3.41%  | 35.01% | 45.01%            | 6.18%                                                                                                                                                                                                                                                                                                                                                                                                                                                                                                                                                                                                                                                                                                                                                                                                                                                                                                                                                                                                                                                                                                                                                                                                                                                                                                                                                                                                                                                                                                                                                                                                                                                                                                                                                                                                                                                                                                                                                                                                                                                                                                                          | 37.79% | 47.79%                     | (104) | 125    | 66     |
| 10Q4                                                                                                                                | 2.82%                           | 2.91%  | 31.57% | 40.45%            | 5.74%                                                                                                                                                                                                                                                                                                                                                                                                                                                                                                                                                                                                                                                                                                                                                                                                                                                                                                                                                                                                                                                                                                                                                                                                                                                                                                                                                                                                                                                                                                                                                                                                                                                                                                                                                                                                                                                                                                                                                                                                                                                                                                                          | 34.39% | 43.27%                     | (45)  | (340)  | (451)  |
| 11Q1                                                                                                                                | 3.44%                           | 2.39%  | 17.43% | 25.77%            | CANADA DE LA CALLADA DE LA CAL |        | 29.21%                     | 10    | (1352) | (1407) |
| 11Q2                                                                                                                                | 3.19%                           | 1.91%  | 12.76% | 21.60%            | 5.10%                                                                                                                                                                                                                                                                                                                                                                                                                                                                                                                                                                                                                                                                                                                                                                                                                                                                                                                                                                                                                                                                                                                                                                                                                                                                                                                                                                                                                                                                                                                                                                                                                                                                                                                                                                                                                                                                                                                                                                                                                                                                                                                          | 15.95% | 24.78%                     | (73)  | (492)  | (442)  |
| Sources: Banc of America, Barclays Capital, Credit Suisse, Deutsche Bank, RBS Greenwich Capital Markets, JPMorgan Chase Securities, |                                 |        |        |                   |                                                                                                                                                                                                                                                                                                                                                                                                                                                                                                                                                                                                                                                                                                                                                                                                                                                                                                                                                                                                                                                                                                                                                                                                                                                                                                                                                                                                                                                                                                                                                                                                                                                                                                                                                                                                                                                                                                                                                                                                                                                                                                                                |        |                            |       |        |        |