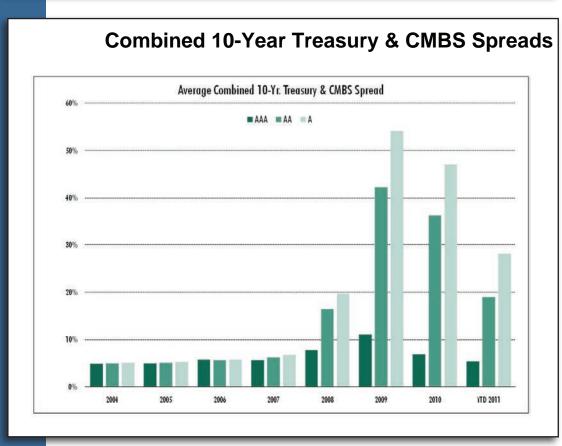

## **Historic 10-Year Treasury**

| CMBS Yields - Quarterly                                                                                                             |                                 |        |        |                   |                                                                                                                                                                                                                                                                                                                                                                                                                                                                                                                                                                                                                                                                                                                                                                                                                                                                                                                                                                                                                                                                                                                                                                                                                                                                                                                                                                                                                                                                                                                                                                                                                                                                                                                                                                                                                                                                                                                                                                                                                                                                                                                                |        |                            |       |        |        |
|-------------------------------------------------------------------------------------------------------------------------------------|---------------------------------|--------|--------|-------------------|--------------------------------------------------------------------------------------------------------------------------------------------------------------------------------------------------------------------------------------------------------------------------------------------------------------------------------------------------------------------------------------------------------------------------------------------------------------------------------------------------------------------------------------------------------------------------------------------------------------------------------------------------------------------------------------------------------------------------------------------------------------------------------------------------------------------------------------------------------------------------------------------------------------------------------------------------------------------------------------------------------------------------------------------------------------------------------------------------------------------------------------------------------------------------------------------------------------------------------------------------------------------------------------------------------------------------------------------------------------------------------------------------------------------------------------------------------------------------------------------------------------------------------------------------------------------------------------------------------------------------------------------------------------------------------------------------------------------------------------------------------------------------------------------------------------------------------------------------------------------------------------------------------------------------------------------------------------------------------------------------------------------------------------------------------------------------------------------------------------------------------|--------|----------------------------|-------|--------|--------|
| US Treasur                                                                                                                          | S Treasury-10 Year CMBS Spreads |        | ads    | Treasury + Spread |                                                                                                                                                                                                                                                                                                                                                                                                                                                                                                                                                                                                                                                                                                                                                                                                                                                                                                                                                                                                                                                                                                                                                                                                                                                                                                                                                                                                                                                                                                                                                                                                                                                                                                                                                                                                                                                                                                                                                                                                                                                                                                                                |        | Combined Basis Point Chng. |       |        |        |
| Quarter                                                                                                                             | Quarterly Average               | AAA    | AA     | Α                 | AAA                                                                                                                                                                                                                                                                                                                                                                                                                                                                                                                                                                                                                                                                                                                                                                                                                                                                                                                                                                                                                                                                                                                                                                                                                                                                                                                                                                                                                                                                                                                                                                                                                                                                                                                                                                                                                                                                                                                                                                                                                                                                                                                            | AA     | Α                          | AAA   | AA     | Α      |
| 05Q2                                                                                                                                | 4.16%                           | 0.65%  | 0.84%  | 0.94%             | 4.82%                                                                                                                                                                                                                                                                                                                                                                                                                                                                                                                                                                                                                                                                                                                                                                                                                                                                                                                                                                                                                                                                                                                                                                                                                                                                                                                                                                                                                                                                                                                                                                                                                                                                                                                                                                                                                                                                                                                                                                                                                                                                                                                          | 5.01%  | 5.11%                      | (8)   | 1      | 2      |
| 05Q3                                                                                                                                | 4.21%                           | 0.70%  | 0.89%  | 0.99%             | 4.91%                                                                                                                                                                                                                                                                                                                                                                                                                                                                                                                                                                                                                                                                                                                                                                                                                                                                                                                                                                                                                                                                                                                                                                                                                                                                                                                                                                                                                                                                                                                                                                                                                                                                                                                                                                                                                                                                                                                                                                                                                                                                                                                          | 5.10%  | 5.20%                      | 9     | 9      | 9      |
| 05Q4                                                                                                                                | 4.46%                           | 0.82%  | 0.98%  | 1.08%             | 5.28%                                                                                                                                                                                                                                                                                                                                                                                                                                                                                                                                                                                                                                                                                                                                                                                                                                                                                                                                                                                                                                                                                                                                                                                                                                                                                                                                                                                                                                                                                                                                                                                                                                                                                                                                                                                                                                                                                                                                                                                                                                                                                                                          | 5.44%  | 5.54%                      | 37    | 35     | 34     |
| 06Q1                                                                                                                                | 4.55%                           | 0.80%  | 0.97%  | 1.07%             | 5.35%                                                                                                                                                                                                                                                                                                                                                                                                                                                                                                                                                                                                                                                                                                                                                                                                                                                                                                                                                                                                                                                                                                                                                                                                                                                                                                                                                                                                                                                                                                                                                                                                                                                                                                                                                                                                                                                                                                                                                                                                                                                                                                                          | 5.52%  | 5.62%                      | 7     | 8      | 8      |
| 06Q2                                                                                                                                | 5.07%                           | 1.35%  | 0.89%  | 0.98%             | 6.41%                                                                                                                                                                                                                                                                                                                                                                                                                                                                                                                                                                                                                                                                                                                                                                                                                                                                                                                                                                                                                                                                                                                                                                                                                                                                                                                                                                                                                                                                                                                                                                                                                                                                                                                                                                                                                                                                                                                                                                                                                                                                                                                          | 5.95%  | 6.05%                      | 106   | 43     | 43     |
| 06Q3                                                                                                                                | 4.90%                           | 0.75%  | 0.90%  | 0.98%             | 5.65%                                                                                                                                                                                                                                                                                                                                                                                                                                                                                                                                                                                                                                                                                                                                                                                                                                                                                                                                                                                                                                                                                                                                                                                                                                                                                                                                                                                                                                                                                                                                                                                                                                                                                                                                                                                                                                                                                                                                                                                                                                                                                                                          | 5.80%  | 5.88%                      | (76)  | (15)   | (16)   |
| 06Q4                                                                                                                                | 4.63%                           | 0.75%  | 0.87%  | 0.96%             | 5.38%                                                                                                                                                                                                                                                                                                                                                                                                                                                                                                                                                                                                                                                                                                                                                                                                                                                                                                                                                                                                                                                                                                                                                                                                                                                                                                                                                                                                                                                                                                                                                                                                                                                                                                                                                                                                                                                                                                                                                                                                                                                                                                                          | 5.50%  | 5.59%                      | (27)  | (30)   | (29)   |
| 07Q1                                                                                                                                | 4.69%                           | 0.75%  | 0.88%  | 0.96%             | 5.44%                                                                                                                                                                                                                                                                                                                                                                                                                                                                                                                                                                                                                                                                                                                                                                                                                                                                                                                                                                                                                                                                                                                                                                                                                                                                                                                                                                                                                                                                                                                                                                                                                                                                                                                                                                                                                                                                                                                                                                                                                                                                                                                          | 5.56%  | 5.65%                      | 6     | 6      | 5      |
| 07Q2                                                                                                                                | 4.82%                           | 0.79%  | 1.05%  | 1.22%             | 5.61%                                                                                                                                                                                                                                                                                                                                                                                                                                                                                                                                                                                                                                                                                                                                                                                                                                                                                                                                                                                                                                                                                                                                                                                                                                                                                                                                                                                                                                                                                                                                                                                                                                                                                                                                                                                                                                                                                                                                                                                                                                                                                                                          | 5.87%  | 6.05%                      | 17    | 31     | 40     |
| 07Q3                                                                                                                                | 4.74%                           | 1.12%  | 1.77%  | 2.21%             | 5.86%                                                                                                                                                                                                                                                                                                                                                                                                                                                                                                                                                                                                                                                                                                                                                                                                                                                                                                                                                                                                                                                                                                                                                                                                                                                                                                                                                                                                                                                                                                                                                                                                                                                                                                                                                                                                                                                                                                                                                                                                                                                                                                                          | 6.51%  | 6.95%                      | 25    | 63     | 90     |
| 07Q4                                                                                                                                | 4.27%                           | 1.47%  | 2.75%  | 4.02%             | 5.74%                                                                                                                                                                                                                                                                                                                                                                                                                                                                                                                                                                                                                                                                                                                                                                                                                                                                                                                                                                                                                                                                                                                                                                                                                                                                                                                                                                                                                                                                                                                                                                                                                                                                                                                                                                                                                                                                                                                                                                                                                                                                                                                          | 7.01%  | 8.29%                      | (12)  | 51     | 134    |
| 08Q1                                                                                                                                | 3.65%                           | 2.44%  | 7.12%  | 9.00%             | 6.09%                                                                                                                                                                                                                                                                                                                                                                                                                                                                                                                                                                                                                                                                                                                                                                                                                                                                                                                                                                                                                                                                                                                                                                                                                                                                                                                                                                                                                                                                                                                                                                                                                                                                                                                                                                                                                                                                                                                                                                                                                                                                                                                          | 10.77% | 12.65%                     | 35    | 375    | 436    |
| 08Q2                                                                                                                                | 3.86%                           | 2.34%  | 6.85%  | 8.84%             | 6.20%                                                                                                                                                                                                                                                                                                                                                                                                                                                                                                                                                                                                                                                                                                                                                                                                                                                                                                                                                                                                                                                                                                                                                                                                                                                                                                                                                                                                                                                                                                                                                                                                                                                                                                                                                                                                                                                                                                                                                                                                                                                                                                                          | 10.71% | 12.70%                     | 12    | (5)    | 5      |
| 08Q3                                                                                                                                | 3.85%                           | 3.24%  | 8.56%  | 12.34%            | 7.09%                                                                                                                                                                                                                                                                                                                                                                                                                                                                                                                                                                                                                                                                                                                                                                                                                                                                                                                                                                                                                                                                                                                                                                                                                                                                                                                                                                                                                                                                                                                                                                                                                                                                                                                                                                                                                                                                                                                                                                                                                                                                                                                          | 12.41% | 16.19%                     | 89    | 170    | 350    |
| 08Q4                                                                                                                                | 3.24%                           | 8.64%  | 28.71% | 33.89%            | 11.87%                                                                                                                                                                                                                                                                                                                                                                                                                                                                                                                                                                                                                                                                                                                                                                                                                                                                                                                                                                                                                                                                                                                                                                                                                                                                                                                                                                                                                                                                                                                                                                                                                                                                                                                                                                                                                                                                                                                                                                                                                                                                                                                         | 31.95% | 37.12%                     | 478   | 1954   | 2093   |
| 09Q1                                                                                                                                | 2.67%                           | 10.83% | 44.88% | 52.94%            | 13.50%                                                                                                                                                                                                                                                                                                                                                                                                                                                                                                                                                                                                                                                                                                                                                                                                                                                                                                                                                                                                                                                                                                                                                                                                                                                                                                                                                                                                                                                                                                                                                                                                                                                                                                                                                                                                                                                                                                                                                                                                                                                                                                                         | 47.55% | 55.62%                     | 163   | 1560   | 1849   |
| 09Q2                                                                                                                                | 3.28%                           | 7.93%  | 43.15% | 57.65%            | 11.21%                                                                                                                                                                                                                                                                                                                                                                                                                                                                                                                                                                                                                                                                                                                                                                                                                                                                                                                                                                                                                                                                                                                                                                                                                                                                                                                                                                                                                                                                                                                                                                                                                                                                                                                                                                                                                                                                                                                                                                                                                                                                                                                         | 46.43% | 60.93%                     | (229) | (112)  | 531    |
| 09Q3                                                                                                                                | 3.51%                           | 6.41%  | 35.23% | 47.96%            | 9.92%                                                                                                                                                                                                                                                                                                                                                                                                                                                                                                                                                                                                                                                                                                                                                                                                                                                                                                                                                                                                                                                                                                                                                                                                                                                                                                                                                                                                                                                                                                                                                                                                                                                                                                                                                                                                                                                                                                                                                                                                                                                                                                                          | 38.74% | 51.47%                     | (129) | (769)  | (946)  |
| 09Q4                                                                                                                                | 3.42%                           | 5.92%  | 32.94% | 45.06%            | 9.33%                                                                                                                                                                                                                                                                                                                                                                                                                                                                                                                                                                                                                                                                                                                                                                                                                                                                                                                                                                                                                                                                                                                                                                                                                                                                                                                                                                                                                                                                                                                                                                                                                                                                                                                                                                                                                                                                                                                                                                                                                                                                                                                          | 36.36% | 48.48%                     | (59)  | (238)  | (299)  |
| 10Q1                                                                                                                                | 3.70%                           | 4.66%  | 32.99% | 46.31%            | 8.36%                                                                                                                                                                                                                                                                                                                                                                                                                                                                                                                                                                                                                                                                                                                                                                                                                                                                                                                                                                                                                                                                                                                                                                                                                                                                                                                                                                                                                                                                                                                                                                                                                                                                                                                                                                                                                                                                                                                                                                                                                                                                                                                          | 36.69% | 50.01%                     | (98)  | 33     | 153    |
| 10Q2                                                                                                                                | 3.49%                           | 3.73%  | 33.05% | 43.64%            | 7.22%                                                                                                                                                                                                                                                                                                                                                                                                                                                                                                                                                                                                                                                                                                                                                                                                                                                                                                                                                                                                                                                                                                                                                                                                                                                                                                                                                                                                                                                                                                                                                                                                                                                                                                                                                                                                                                                                                                                                                                                                                                                                                                                          | 36.54% | 47.13%                     | (113) | (15)   | (288)  |
| 10Q3                                                                                                                                | 2.77%                           | 3.41%  | 35.01% | 45.01%            | 6.18%                                                                                                                                                                                                                                                                                                                                                                                                                                                                                                                                                                                                                                                                                                                                                                                                                                                                                                                                                                                                                                                                                                                                                                                                                                                                                                                                                                                                                                                                                                                                                                                                                                                                                                                                                                                                                                                                                                                                                                                                                                                                                                                          | 37.79% | 47.79%                     | (104) | 125    | 66     |
| 10Q4                                                                                                                                | 2.82%                           | 2.91%  | 31.57% | 40.45%            | 5.74%                                                                                                                                                                                                                                                                                                                                                                                                                                                                                                                                                                                                                                                                                                                                                                                                                                                                                                                                                                                                                                                                                                                                                                                                                                                                                                                                                                                                                                                                                                                                                                                                                                                                                                                                                                                                                                                                                                                                                                                                                                                                                                                          | 34.39% | 43.27%                     | (45)  | (340)  | (451)  |
| 11Q1                                                                                                                                | 3.44%                           | 2.39%  | 17.43% | 25.77%            | CANADA DE LA CALLADA DE LA CAL |        | 29.21%                     | 10    | (1352) | (1407) |
| 11Q2                                                                                                                                | 3.19%                           | 1.91%  | 12.76% | 21.60%            | 5.10%                                                                                                                                                                                                                                                                                                                                                                                                                                                                                                                                                                                                                                                                                                                                                                                                                                                                                                                                                                                                                                                                                                                                                                                                                                                                                                                                                                                                                                                                                                                                                                                                                                                                                                                                                                                                                                                                                                                                                                                                                                                                                                                          | 15.95% | 24.78%                     | (73)  | (492)  | (442)  |
| Sources: Banc of America, Barclays Capital, Credit Suisse, Deutsche Bank, RBS Greenwich Capital Markets, JPMorgan Chase Securities, |                                 |        |        |                   |                                                                                                                                                                                                                                                                                                                                                                                                                                                                                                                                                                                                                                                                                                                                                                                                                                                                                                                                                                                                                                                                                                                                                                                                                                                                                                                                                                                                                                                                                                                                                                                                                                                                                                                                                                                                                                                                                                                                                                                                                                                                                                                                |        |                            |       |        |        |

Morgan Stanley and Wells Fargo Securities.

## CIASF 2011 MORTGAGE REPORT

| 0,100                 |          |              |        |                   | -     |        |                            |       |        |                     |        |       |
|-----------------------|----------|--------------|--------|-------------------|-------|--------|----------------------------|-------|--------|---------------------|--------|-------|
| US Treasury - 10 Year |          | CMBS Spreads |        | Treasury + Spread |       |        | Combined Basis Point Chng. |       |        | 10-Year Swap Spread |        |       |
| Week                  | Week Avg | AAA          | AA     | А                 | AAA   | AA     | А                          | AAA   | AA     | А                   | Spread | Chang |
| 1/28/11               | 3.37%    | 2.25%        | 22.14% | 32.94%            | 5.62% | 25.51% | 36.31%                     | 11    | (115)  | (200)               | 0.090% | 2     |
| 2/4/11                | 3.50%    | 2.14%        | 19.20% | 29.17%            | 5.64% | 22.70% | 32.67%                     | 2     | (282)  | (364)               | 0.120% | 3     |
| 2/11/11               | 3.67%    | 1.77%        | 15.42% | 21.36%            | 5.44% | 19.09% | 25.03%                     | (20)  | (361)  | (764)               | 0.120% | 0     |
| 2/18/11               | 3.60%    | 1.83%        | 13.35% | 18.85%            | 5.43% | 16.95% | 22.45%                     | (1)   | (214)  | (258)               | 0.100% | (2)   |
| 2/25/11               | 3.45%    | 1.99%        | 13.17% | 18.77%            | 5.44% | 16.62% | 22.22%                     | 1     | (33)   | (23)                | 0.120% | 2     |
| 3/4/11                | 3.47%    | 2.13%        | 15.73% | 22.78%            | 5.60% | 19.20% | 26.25%                     | 16    | 258    | 403                 | 0.130% | 1     |
| 3/11/11               | 3.46%    | 2.84%        | 11.54% | 18.77%            | 6.30% | 15.00% | 22.23%                     | 70    | (420)  | (403)               | 0.110% | (2)   |
| 3/18/11               | 3.28%    | 3.86%        | 12.36% | 20.46%            | 7.14% | 15.64% | 23.74%                     | 85    | 64     | 152                 | 0.110% | 0     |
| 3/25/11               | 3.37%    | 3.52%        | 13.92% | 23.67%            | 6.89% | 17.29% | 27.04%                     | (25)  | 165    | 330                 | 0.120% | 1     |
| 4/1/11                | 3.46%    | 2.01%        | 11.66% | 19.51%            | 5.47% | 15.12% | 22.97%                     | (142) | (217)  | (407)               | 0.110% | (1)   |
| 4/8/11                | 3.52%    | 1.75%        | 11.43% | 19.70%            | 5.27% | 14.95% | 23.22%                     | (20)  | (18)   | 25                  | 0.100% | (1)   |
| 4/15/11               | 3.49%    | 1.75%        | 11.30% | 19.67%            | 5.24% | 14.79% | 23.16%                     | (3)   | (16)   | (6)                 | 0.100% | 0     |
| 4/22/11               | 3.38%    | 1.68%        | 11.14% | 19.31%            | 5.06% | 14.52% | 22.69%                     | (18)  | (27)   | (47)                | 0.090% | (1)   |
| 4/29/11               | 3.33%    | 1.73%        | 12.82% | 21.72%            | 5.06% | 16.15% | 25.05%                     | 0     | 164    | 236                 | 0.070% | (2)   |
| 5/6/11                | 3.22%    | 1.71%        | 11.54% | 19.74%            | 4.93% | 14.76% | 22.96%                     | (13)  | (139)  | (209)               | 0.090% | 2     |
| 5/13/11               | 3.17%    | 1.63%        | 11.52% | 19.72%            | 4.80% | 14.69% | 22.89%                     | (13)  | (7)    | (7)                 | 0.075% | (2)   |
| 5/20/11               | 3.17%    | 2.04%        | 11.79% | 19.99%            | 5.21% | 14.96% | 23.16%                     | 41    | 27     | 27                  | 0.090% | 2     |
| 5/21/11               | 3.11%    | 2.04%        | 12.32% | 20.67%            | 5.15% | 15.43% | 23.78%                     | (6)   | 46     | 61                  | 0.090% | 0     |
| 5/27/11               | 3.03%    | 1.87%        | 12.90% | 21.52%            | 4.90% | 15.93% | 24.55%                     | (25)  | 50     | 78                  | 0.120% | 3     |
| 6/3/11                | 3.00%    | 2.22%        | 16.03% | 26.78%            | 5.22% | 19.03% | 29.78%                     | 32    | 311    | 523                 | 0.110% | (1)   |
| 6/10/11               | 2.98%    | 2.21%        | 15.59% | 26.04%            | 5.19% | 18.57% | 29.02%                     | (3)   | (47)   | (76)                | 0.160% | 5     |
| 6/17/11               | 2.98%    | 2.13%        | 17.28% | 29.65%            | 5.11% | 20.26% | 32.63%                     | (8)   | 170    | 362                 | 0.130% | (3)   |
| 6/24/11               | 2.94%    | 2.01%        | 18.17% | 31.42%            | 4.95% | 21.11% | 34.36%                     | (17)  | 85     | 173                 | 0.130% | 0     |
| 7/1/11                | 3.05%    | 1.97%        | 15.14% | 26.64%            | 5.02% | 18.19% | 29.69%                     | 7     | (292)  | (467)               | 0.140% | 1     |
| 7/8/11                | 3.10%    | 2.00%        | 16.86% | 29.29%            | 5.10% | 19.96% | 32.39%                     | 8     | 177    | 270                 | 0.140% | 0     |
| 7/15/11               | 2.91%    | 2.07%        | 22.24% | 32.12%            | 4.98% | 25.15% | 35.03%                     | (12)  | 519    | 264                 | 0.120% | (2)   |
| 7/22/11               | 2.96%    | 2.11%        | 19.26% | 33.36%            | 5.07% | 22.22% | 36.32%                     | 9     | (293)  | 129                 | 0.120% | 0     |
| 7/29/11               | 2.93%    | 0.00%        | 0.00%  | 0.00%             | 2.93% | 2.93%  | 2.93%                      | (214) | (1929) | (3339)              | 0.000% | (12)  |
| 8/5/11                | 2.59%    | 0.00%        | 0.00%  | 0.00%             | 2.59% | 2.59%  | 2.59%                      | (34)  | (34)   | (34)                | 0.000% | 0     |

Sources: Banc of America, Barclays Capital, Credit Suisse, Deutsche Bank, RBS Greenwich Capital Markets, JPMorgan Chase Securities, Morgan Stanley and Wells Fargo Securities.